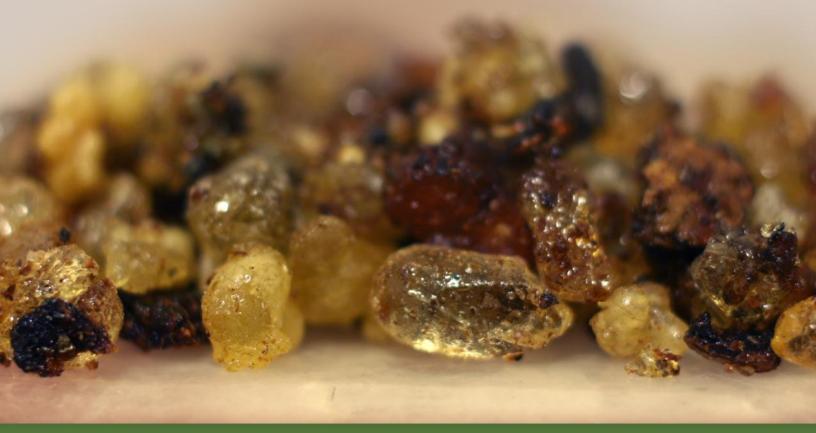

**INGREDIENTS:** Frankincense, Copal, Myrrh, Rosemary, Lavender, Sugar, Clove, Sandalwood Powder, Rose Petals, Earth Pigment, Eucalyptus Essential Oil.

AROMA: Fresh and clean.

**INTENTION:** Burn this incense to facilitate the opening of the Vishuddha Chakra, the fifth energetic center that, when functioning properly, awakens one's ability to communicate and express wisdom. This chakra brings us in touch with the subtle element of ether.

**PRODUCT DESCRIPTION:** This resin is a special combination of natural ingredients that are blessed with sacred mantras. Burning this resin stimulates and awakens the chakra located at the base of the neck.

PRODUCT ATTRIBUTES: This exotic resin incense is Certified Vegan and made in accordance to ancient shamanic wisdom. It is blended and infused with prayers and special mantras in order to open and stimulate the seven main energetic centers (chakras) located in our astral bodies. Its authentic aroma is so powerful that a 1/2 teaspoon of resin on a small piece of charcoal fills a room. This fragrance is aesthetically pleasing while fulfilling an intention to increase one's ability to communicate and take responsibility at the levels of the mind, body and spirit.