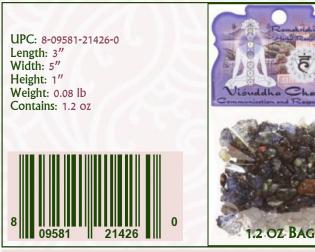

UPC: 8-09581-21413-0 Length: 2.5" Width: 2.5" Height: 2.5" Weight: 0.15 lb Contains: 2.4 oz