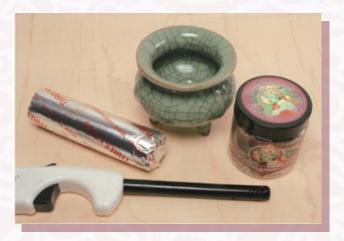

### How to Burn Resin Incense

### What you need:

- Fireproof bowl made of metal, ceramic, or stone.
- Charcoal tablets.
- Lighter or matches.
- Resin incense.

Take one charcoal tablet. Light the edge of the charcoal tablet until you see sparks.

Carefully place the charcoal in the incense burner. Let it burn for 1 or 2 minutes.

Take a half teaspoon of resin incense and place it on top of the charcoal. Place the bowl in a safe area far from the reach of children, pets, or flammable materials.