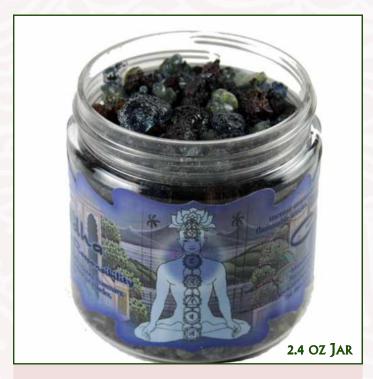

PACKAGING: We offer two sizes: 1.2 oz bags and 2.4 oz jars. Bags: Clear plastic pouch stapled to a colorful label made of 100% recycled cardboard, features Indian art. Designed to hang from a rack. Jars: Clear recyclable containers, comfortable screw-top lid. Colorful and appealing art work of Indian origin portrays an elegant and ethnic image, and displays the location of the chakra, its ancient Sanskrit symbol and the color of its correlating element. The fragrance remains contained in the jar, keeping its aroma fresh without influencing other nearby