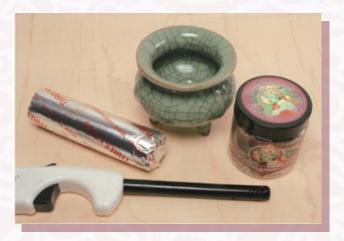

### What you need:

- Fireproof bowl made of metal, ceramic, or stone.
- Charcoal tablets.
- Lighter or matches.
- Resin incense.

Take one charcoal tablet. Light the edge of the charcoal tablet until you see sparks.

Carefully place the charcoal in the incense burner. Let it burn for 1 or 2 minutes.

Take a half teaspoon of resin incense and place it on top of the charcoal. Place the bowl in a safe area far from the reach of children, pets, or flammable materials.