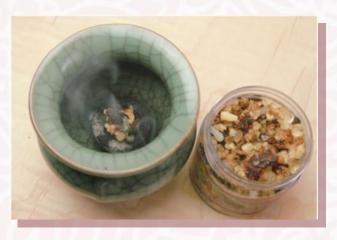

### What you need:

- Fireproof bowl made of metal, ceramic, or stone.
- Charcoal tablets.
- Lighter or matches.
- Resin incense.

Take one charcoal tablet. Light the edge of the charcoal tablet until you see sparks.

Carefully place the charcoal in the incense burner. Let it burn for 1 or 2 minutes.

Take a half teaspoon of resin incense and place it on top of the charcoal. Place the bowl in a safe area far from the reach of children, pets, or flammable materials.