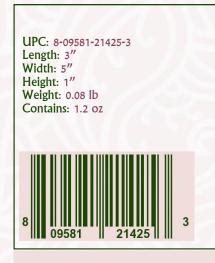

UPC: 8-09581-21412-3 Length: 2.5" Width: 2.5" Height: 2.5" Weight: 0.25 lb Contains: 2.4 oz