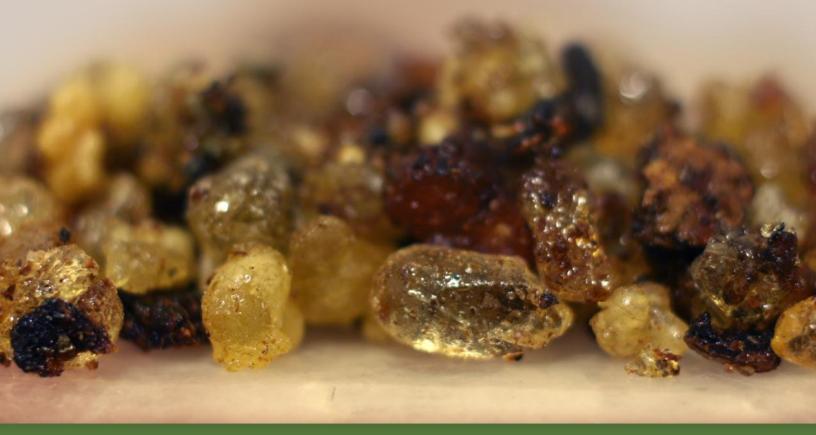

**INGREDIENTS:** Frankincense, Copal, Myrrh, Rosemary, Lavender, Sugar, Clove, Sandalwood Powder, Rose Petals, Earth Pigment, Rose Scented Oil.

AROMA: Floral rose.

**INTENTION:** Burn this incense to facilitate the opening of the Anahata Chakra, the fourth energetic center that, when functioning properly, awakens one's ability to love and heightens sensitivity. This chakra brings us in touch with the element of air.

**PRODUCT DESCRIPTION:** This resin is a special combination of natural ingredients that are blessed with sacred mantras. Burning this resin stimulates and awakens the fourth chakra, at the center of the chest and associated with the heart.

PRODUCT ATTRIBUTES: This exotic resin incense is Certified Vegan and made in accordance to ancient shamanic wisdom. It is blended and infused with prayers and special mantras in order to open and stimulate the seven main energetic centers (chakras) located in our astral bodies. Its authentic aroma is so powerful that a 1/2 teaspoon of resin on a small piece of charcoal fills a room. This fragrance is aesthetically pleasing while fulfilling an intention to increase one's sensitivity and capacity to love.

WHY CUSTOMERS LOVE IT: This is an exotic blend of natural resins, aromatic herbs, spices and oil combined in accordance to ancient shamanic wisdom. It has been blessed with mantras to create an opening toward love and sensitivity on the physical, emotional and spiritual levels.