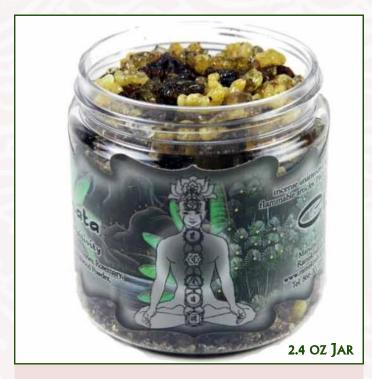

# ANAHATA RESIN INCENSE FACT SHEET

## ANAHATA (HEART) CHAKRA RESIN INCENSE LOVE AND SENSITIVITY

**KEY FEATURES:** 

- Just a  $\frac{1}{2}$  teaspoon of resin burned on charcoal fills space with aroma and intention.
- Handmade according to shamanic tradition
- Manufactured in New York, USA.
- Green: Prabhuji's Gifts is a Green America Gold Certified business, and uses recycled and reused packaging products for shipping materials.
- Charitable cause.

PACKAGING: We offer two sizes: 1.2 oz bags and 2.4 oz jars. Bags: Clear plastic pouch stapled to a colorful label made of 100% recycled cardboard, features Indian art. Designed to hang from a rack. Jars: Clear recyclable containers, comfortable screw-top lid. Colorful and appealing art work of Indian origin portrays an elegant and ethnic image, and displays the location of the chakra, its ancient Sanskrit symbol and the color of its correlating element. The fragrance remains contained in the jar, keeping its aroma fresh without influencing other nearby