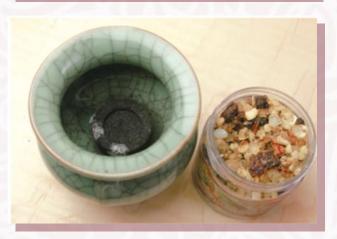

### What you need:

- Fireproof bowl made of metal, ceramic, or stone.
- Charcoal tablets.
- Lighter or matches.
- Resin incense.

Take one charcoal tablet. Light the edge of the charcoal tablet until you see sparks.

Carefully place the charcoal in the incense burner. Let it burn for 1 or 2 minutes.

Take a half teaspoon of resin incense and place it on top of the charcoal. Place the bowl in a safe area far from the reach of children, pets, or flammable materials.