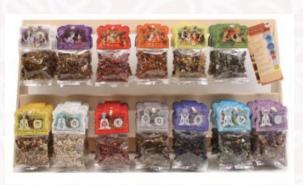

PACKAGING: We offer two sizes: 1.2 oz bags and 2.4 oz jars. Bags: Clear plastic pouch stapled to a colorful label made of 100% recycled cardboard, features Indian art. Designed to hang from a rack. Jars: Clear recyclable containers, comfortable screw-top lid. Colorful and appealing art work of Indian origin portrays an elegant and ethnic image, and displays the location of the chakra, its ancient Sanskrit symbol and the color of its correlating element. The fragrance remains contained in the jar, keeping its aroma fresh without influencing other nearby

HERBAL RESIN INCENSE PURPOSE LINE RACK SKU: 100-02

PURPOSE AND BASIC RESIN INCENSE RACK INCENSE JAR RACK SKU: 100-11

CHAKRA SERIES RESIN SKU: 100-07

VARIOUS DISPLAY RACKS ARE AVAILABLE

CHAKRA SERIES RESIN INCENSE BAG RACK SKU: 100-08