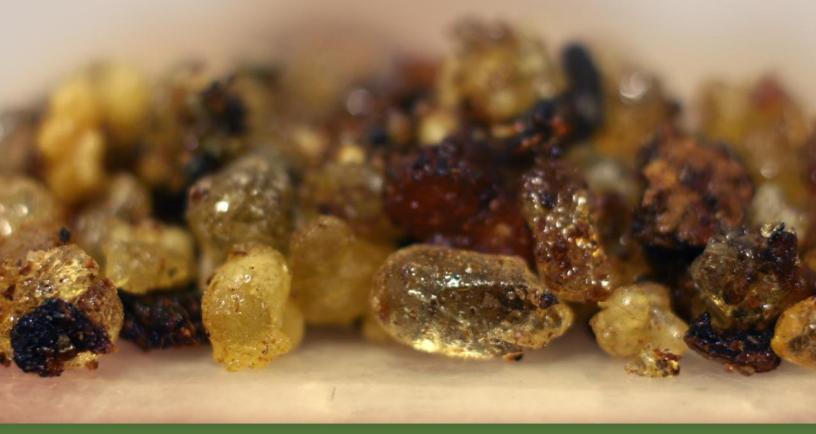

**INGREDIENTS:** Frankincense, Myrrh, Copal, Bay Leaves, Sandalwood, Lavender, Sugar, Rosemary, Orange Peel, Cinnamon, Rose Petals, Earth Pigment, Amber, Scented Oil.

**AROMA:** Light floral and earthy tones with a touch of cinnamon.

**INTENTION:** This resin is a unique combination of natural ingredients, blessed with sacred mantras. Burning this resin creates a peaceful environment.

**PRODUCT DESCRIPTION:** Three of the most popular natural tree resins form the base notes of this blend, designed to create peace in your space with its aroma and inherent intention.