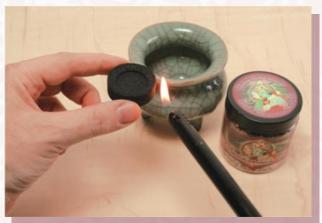

### What you need:

- Fireproof bowl made of metal, ceramic, or stone.
- Charcoal tablets.
- Lighter or matches.
- Resin incense.

Take one charcoal tablet. Light the edge of the charcoal tablet until you see sparks.

Carefully place the charcoal in the incense burner. Let it burn for 1 or 2 minutes.

Take a half teaspoon of resin incense and place it on top of the charcoal. Place the bowl in a safe area far from the reach of children, pets, or flammable materials.