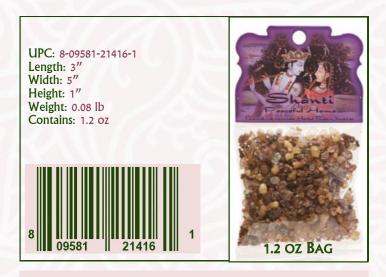

PACKAGING: We offer two sizes: 1.2 oz bags and 2.4 oz jars. Bags: Clear plastic pouch stapled to a colorful label made of 100% recycled cardboard, features Indian art. Designed to hang from a rack. Jars: Clear recyclable containers, comfortable screw-top lid. Colorful and appealing art work of Indian origin portrays an elegant and ethnic image, and displays the location of the chakra, its ancient Sanskrit symbol and the color of its correlating element. The fragrance remains contained in the jar, keeping its aroma fresh without influencing other nearby