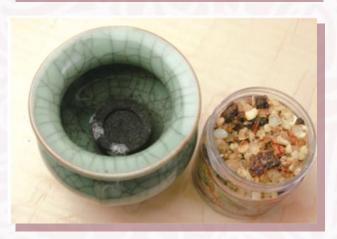

Carefully place the charcoal in the incense burner. Let it burn for 1 or 2 minutes.

Take a half teaspoon of resin incense and place it on top of the charcoal. Place the bowl in a safe area far from the reach of children, pets, or flammable materials.