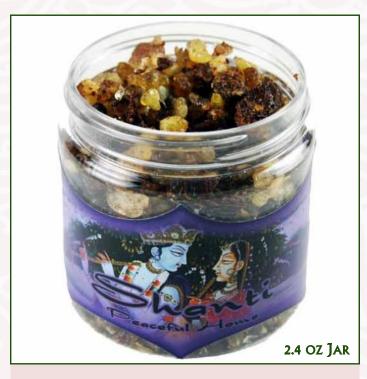

## SHANTI - PEACEFUL HOME - RESIN INCENSE

**KEY FEATURES:** 

- Creates peace from the mode of goodness.
- Just ½ teaspoon of resin burned on charcoal fills space with aroma and intention.
- Handmade according to shamanic tradition
- Manufactured in New York, USA.
- Green: Prabhuji's Gifts is a Green America Gold Certified business, and uses recycled and reused packaging products for shipping materials.
- Charitable cause.

PACKAGING: We offer two sizes: 1.2 oz bags and 2.4 oz jars. Bags: Clear plastic pouch stapled to a colorful label made of 100% recycled cardboard, features Indian art. Designed to hang from a rack. Jars: Clear recyclable containers, comfortable screw-top lid. Colorful and appealing art work of Indian origin portrays an elegant and ethnic image, and displays the location of the chakra, its ancient Sanskrit symbol and the color of its correlating element. The fragrance remains contained in the jar, keeping its aroma fresh without influencing other nearby