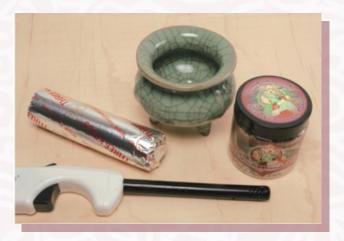

### What you need:

- Fireproof bowl made of metal, ceramic, or stone.
- Charcoal tablets.
- Lighter or matches.
- Resin incense.

Take one charcoal tablet. Light the edge of the charcoal tablet until you see sparks.