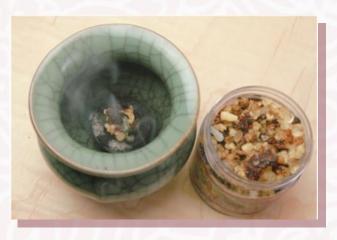

## How to Burn Resin Incense

### What you need:

- Fireproof bowl made of metal, ceramic, or stone.
- Charcoal tablets.
- Lighter or matches.
- Resin incense.

Take one charcoal tablet. Light the edge of the charcoal tablet until you see sparks.

Carefully place the charcoal in the incense burner. Let it burn for 1 or 2 minutes.

Take a half teaspoon of resin incense and place it on top of the charcoal. Place the bowl in a safe area far from the reach of children, pets, or flammable materials.