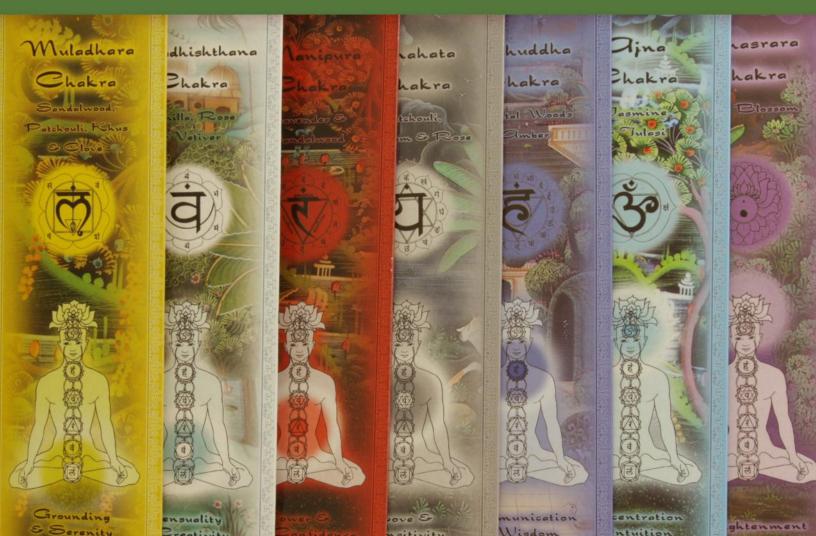

UPC: 8-09581-21352-2 Length: 9.5" Width: 0.0625" Height: 2.5" Weight: 0.06 lb Contains: 10 sticks LINE DESCRIPTION: Our Chakra Line has seven distinct fragrances. Continued use of these specially designed blends helps strengthen qualities related to each chakra, such as serenity, creativity, self-confidence, sensitivity, wisdom, concentration and enlightenment.

PACKAGING: Colorful packaging made from 100% recycled cardboard, artistically displaying the location of the chakra, its ancient Sanskrit symbol and the color of its correlating element. Incense is kept fresh in a plastic bag and can be seen through an oval opening.