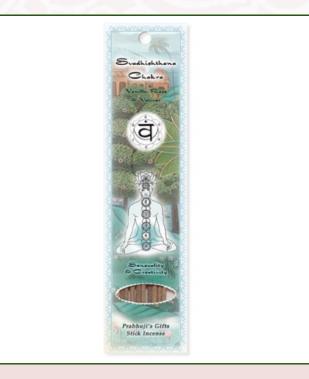

PACKAGING: Colorful packaging made from 100% recycled cardboard, artistically displaying the location of the chakra, its ancient Sanskrit symbol and the color of its correlating element. Incense is kept fresh in a plastic bag and can be seen through an oval opening.