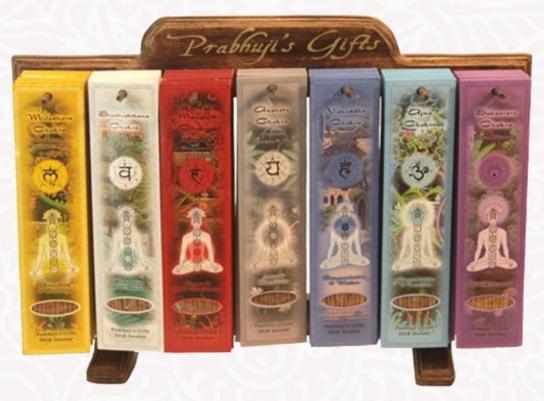

PACKAGING: Colorful packaging made from 100% recycled cardboard, artistically displaying the location of the chakra, its ancient Sanskrit symbol and the color of its correlating element. Incense is kept fresh in a plastic bag and can be seen through an oval opening.

### VARIOUS DISPLAY RACKS ARE AVAILABLE:

INCENSE RACK HORIZONTAL - 7 FRAGRANCES - SKU: 100-12

For sales, information, and customer service, please contact: Prabhuji's Gifts 858 Route 212 Saugerties, NY, 12477, USA: 1-866-202-9357 Fax: 1-888-821-1566 Email: sales@prabhujisgifts.com Website: www.prabhujisgifts.com