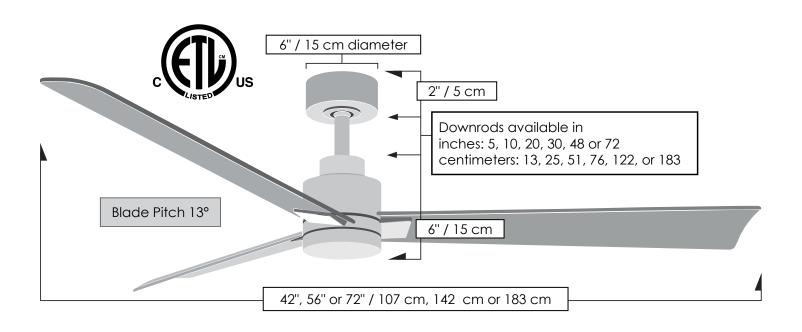

| CEILING HEIGHT / DOWNROD<br>TABLE |                                                    |
|-----------------------------------|----------------------------------------------------|
| Ceiling<br>Height                 | Downrod Lengths Field cuttable. Non-threaded       |
| 10 ft or less                     | 5 inches / 13 cm<br>Use safety cages if applicable |
| 10 -12 feet                       | 10 inches / 25 cm                                  |
| 13 feet                           | 20 inches / 51 cm                                  |
| 14 feet                           | 30 inches / 76 cm                                  |
| 15 feet                           | 48 inches / 122 cm                                 |
| 16 feet +                         | 72 inches / 183 cm                                 |