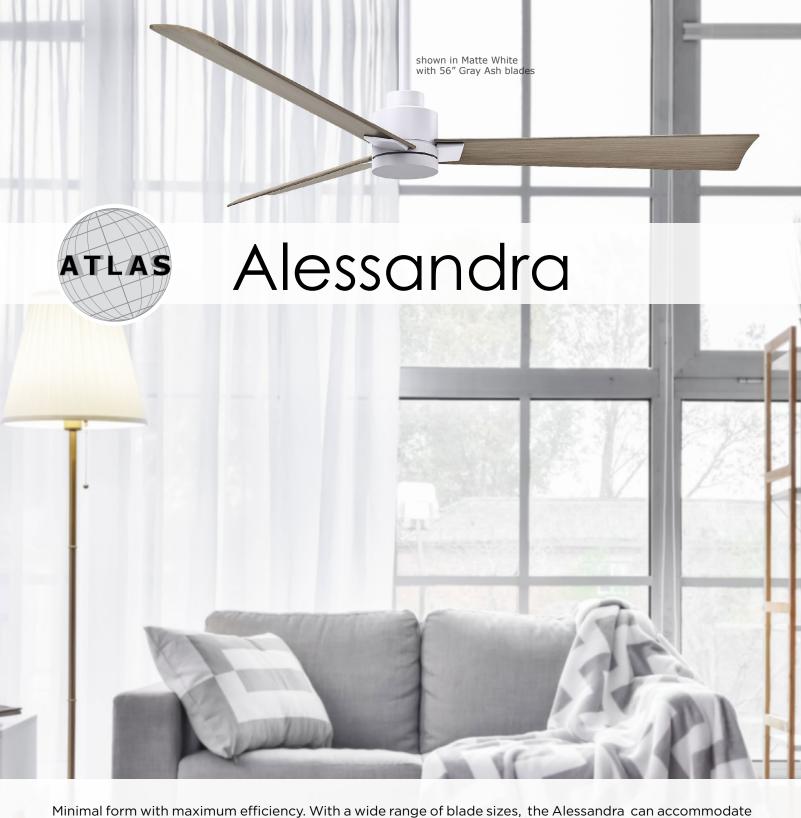

any space. This thoughtfully crafted and versatile fan will complement any aesthetic and improves the health and comfort of any room. Highly customizable, the Alessandra is available in five different body finishes, seven blade options, and even an option with a CCT light kit as the Alessandra-LK. Suitable for wet locations. Backed by a limited lifetime warranty, our fans are of the highest quality and will dutifully perform for years to come. Constructed of cast aluminum and heavy stamped steel, the Alessandra has a limited lifetime warranty.