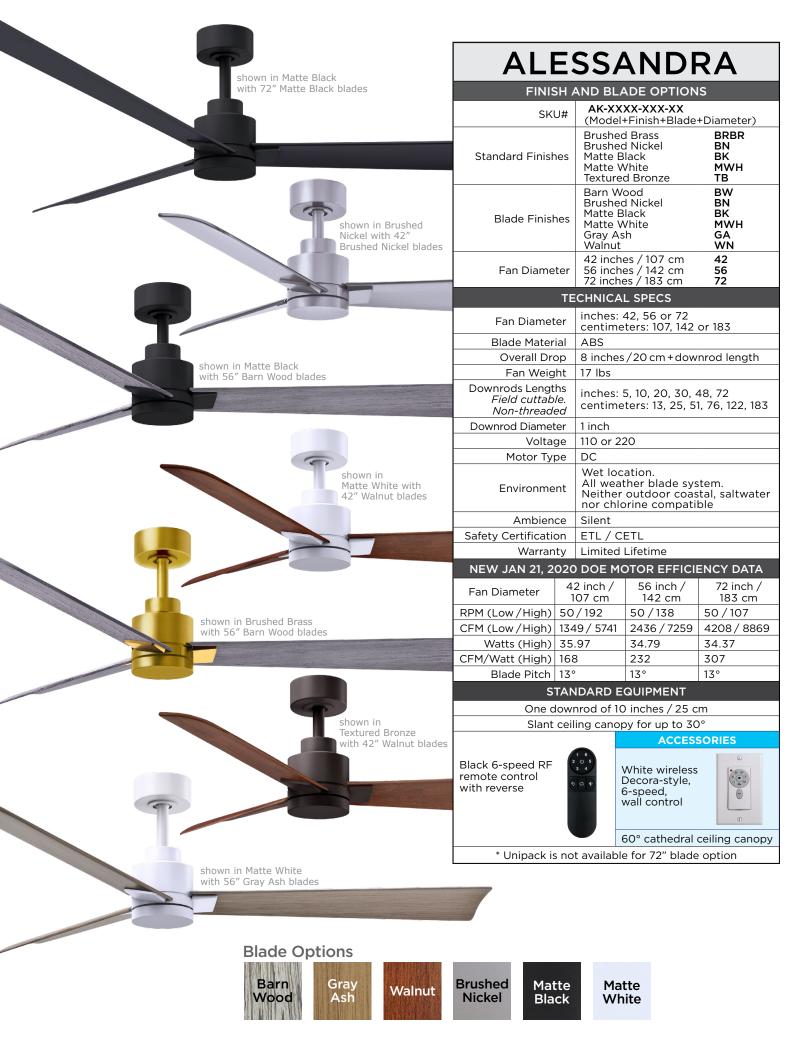

any space. This thoughtfully crafted and versatile fan will complement any aesthetic and improves the health and comfort of any room. Highly customizable, the Alessandra is available in five different body finishes, seven blade options, and even an option with a CCT light kit as the Alessandra-LK. Suitable for wet locations. Backed by a limited lifetime warranty, our fans are of the highest quality and will dutifully perform for years to come. Constructed of cast aluminum and heavy stamped steel, the Alessandra has a limited lifetime warranty.