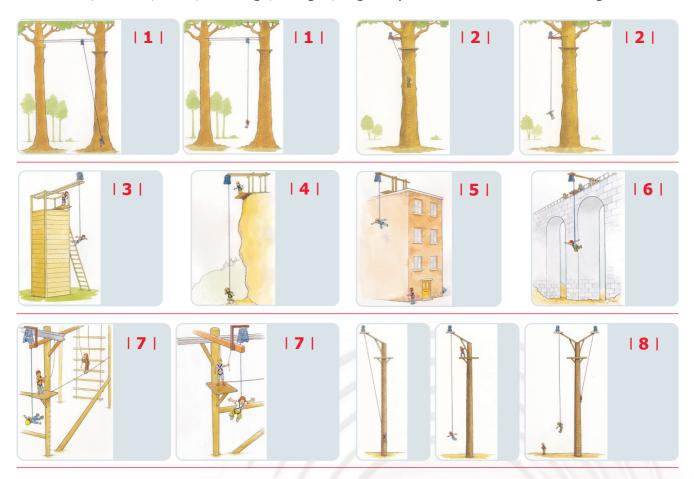

## **Between Trees**

Minimum distance between trees 6 metres. Maximum distance between trees (approximately) 15 metres. Subject to tree suitability POWERFANATICS™ can be attached on the ground or at height.

Single Tree - Using POWERFAN® Tree Bracket

Subject to tree suitability POWERFANATICS™ can be attached on the ground or at height.

**POWERFAN®** is a trading name of **Dropzone (UK) Ltd** Everley Blandford Dorset DT11 8PT UK **t:** +44(0)870 803 5514 **f:** +44(0)870 130 7560 **e:** info@drop-zone.eu **w:** www.drop-zone.eu