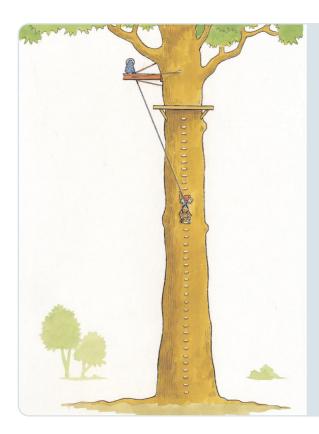

Single Tree - Using POWERFAN® Tree Bracket

Subject to tree suitability POWERFANATICS™ can be attached on the ground or at height.

**POWERFAN®** is a trading name of **Dropzone (UK) Ltd** Everley Blandford Dorset DT11 8PT UK **t:** +44(0)870 803 5514 **f:** +44(0)870 130 7560 **e:** info@drop-zone.eu **w:** www.drop-zone.eu