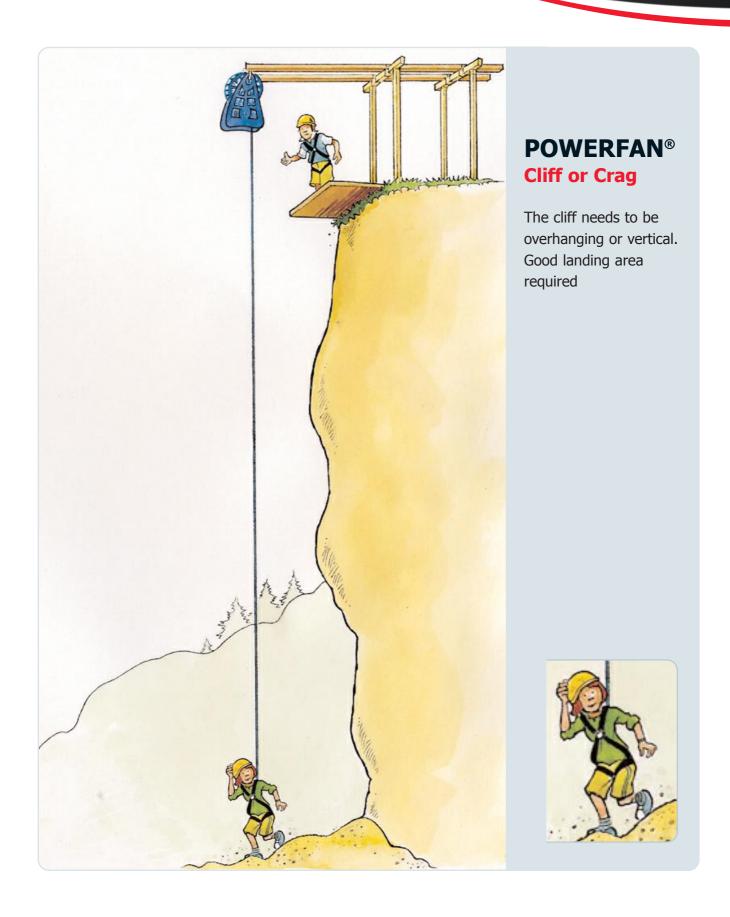

# Large images inside!

## All applications subject to:

- 1 Engineers approval
- 2 With tree applications a tree inspection will be required
- 3 See installation criteria for general principles of installation (e.g. clear descent path).





## **Between Trees**

Minimum distance between trees 6 metres. Maximum distance between trees (approximately) 15 metres. Subject to tree suitability POWERFANATICS™ can be attached on the ground or at height.









Single Tree - Using POWERFAN® Tree Bracket

Subject to tree suitability POWERFANATICS™ can be attached on the ground or at height.









**POWERFAN®** is a trading name of **Dropzone (UK) Ltd** Everley Blandford Dorset DT11 8PT UK **t:** +44(0)870 803 5514 **f:** +44(0)870 130 7560 **e:** info@drop-zone.eu **w:** www.drop-zone.eu





141









**POWERFAN®** is a trading name of **Dropzone (UK) Ltd** Everley Blandford Dorset DT11 8PT UK **t:** +44(0)870 803 5514 **f:** +44(0)870 130 7560 **e:** info@drop-zone.eu **w:** www.drop-zone.eu





# **Existing or New Ropes Courses**

POWERFAN® has a a series of different brackets and designs that enable POWERFAN® devices to be installed to a very wide variety of new or existing ropes course structures (including courses built using belay cables).









### FREE-STANDING POWERFAN®

Ideal solution in that this free-standing facility is completely independent. Rarely requires any additional engineering requirements. Can be quickly installed. Maximum descent height possible. No guy wires necessary. Area six metres in diameter required. No underground or overhead services.