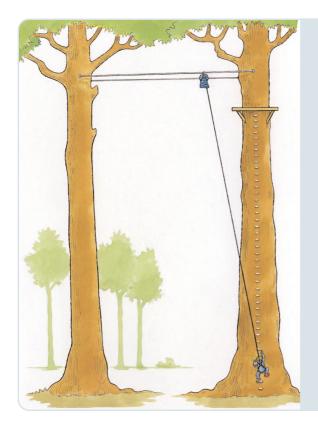

## **Between Trees**

Minimum distance between trees 6 metres. Maximum distance between trees (approximately) 15 metres. Subject to tree suitability POWERFANATICS™ can be attached on the ground or at height.