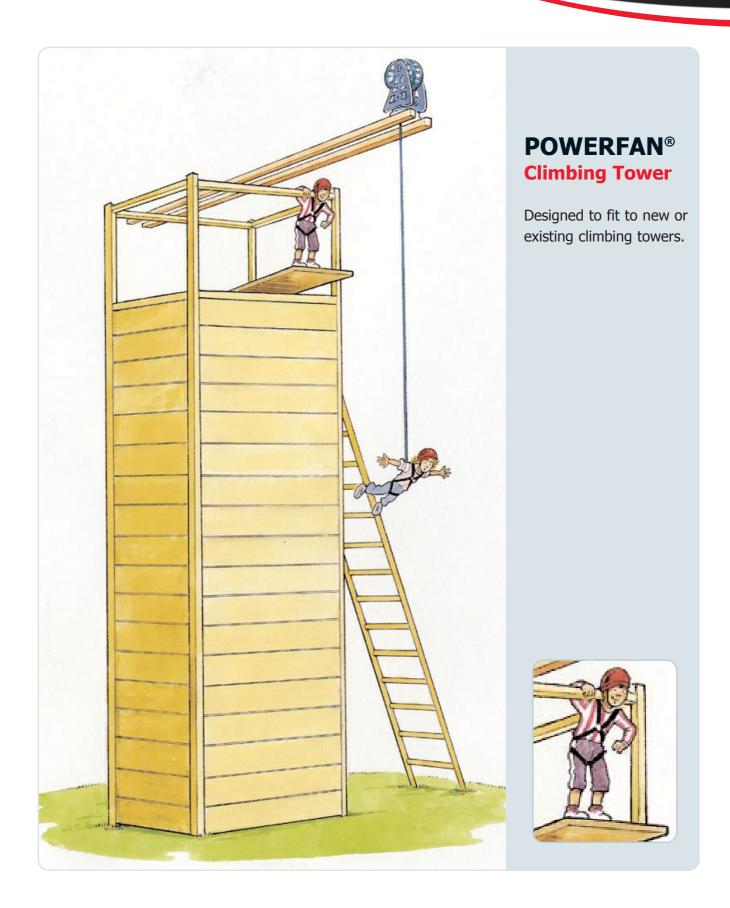

# **Existing or New Ropes Courses**

POWERFAN® has a a series of different brackets and designs that enable POWERFAN® devices to be installed to a very wide variety of new or existing ropes course structures (including courses built using belay cables).