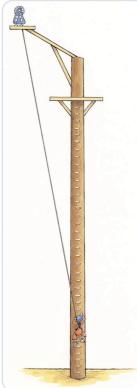

Single Tree - Using POWERFAN® Tree Bracket

Subject to tree suitability POWERFANATICS™ can be attached on the ground or at height.

**POWERFAN®** is a trading name of **Dropzone (UK) Ltd** Everley Blandford Dorset DT11 8PT UK **t:** +44(0)870 803 5514 **f:** +44(0)870 130 7560 **e:** info@drop-zone.eu **w:** www.drop-zone.eu