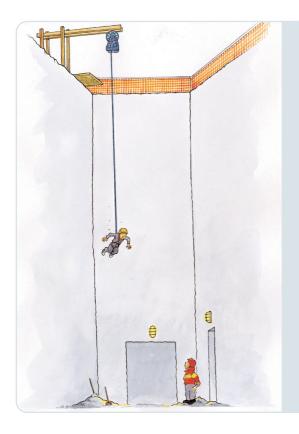

+44(0)870 803 5514 **f:** +44(0)870 130 7560 **e:** info@drop-zone.eu **w:** www.drop-zone.eu





# **Existing or New Ropes Courses**

POWERFAN® has a a series of different brackets and designs that enable POWERFAN® devices to be installed to a very wide variety of new or existing ropes course structures (including courses built using belay cables).









### FREE-STANDING POWERFAN®

Ideal solution in that this free-standing facility is completely independent. Rarely requires any additional engineering requirements. Can be quickly installed. Maximum descent height possible. No guy wires necessary. Area six metres in diameter required. No underground or overhead services. POWERFANATICS™ can be attached on the ground or at height. Double or single EREE-STANDING POWERFAN® available







**Mine Shaft / Disused Elevator Shaft** 





# **Buildings:**

#### **Indoors**

Ideal in Shopping Centres, Hotels, Office Buildings etc.