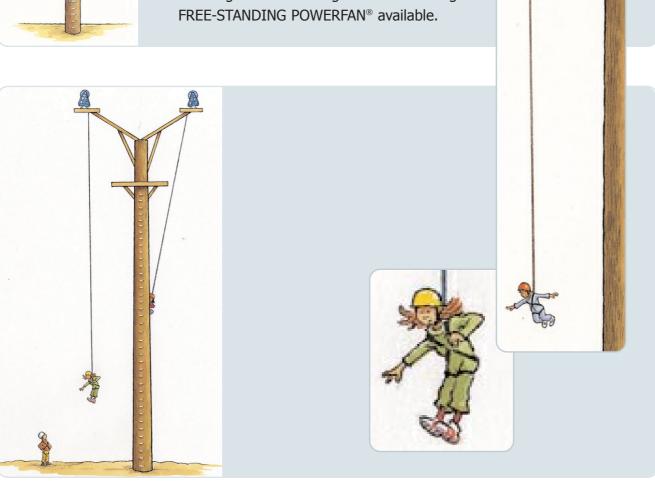

## **Between Trees**

Minimum distance between trees 6 metres. Maximum distance between trees (approximately) 15 metres. Subject to tree suitability POWERFANATICS™ can be attached on the ground or at height.

Single Tree - Using POWERFAN® Tree Bracket

Subject to tree suitability POWERFANATICS™ can be attached on the ground or at height.

**POWERFAN®** is a trading name of **Dropzone (UK) Ltd** Everley Blandford Dorset DT11 8PT UK **t:** +44(0)870 803 5514 **f:** +44(0)870 130 7560 **e:** info@drop-zone.eu **w:** www.drop-zone.eu