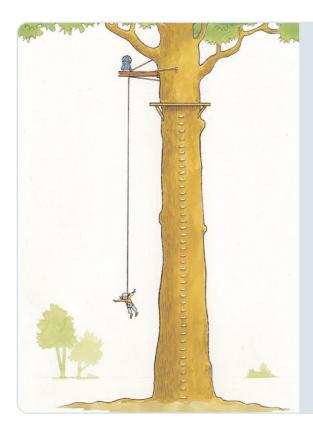

Single Tree - Using POWERFAN® Tree Bracket

Subject to tree suitability POWERFANATICS™ can be attached on the ground or at height.

**POWERFAN®** is a trading name of **Dropzone (UK) Ltd** Everley Blandford Dorset DT11 8PT UK **t:** +44(0)870 803 5514 **f:** +44(0)870 130 7560 **e:** info@drop-zone.eu **w:** www.drop-zone.eu