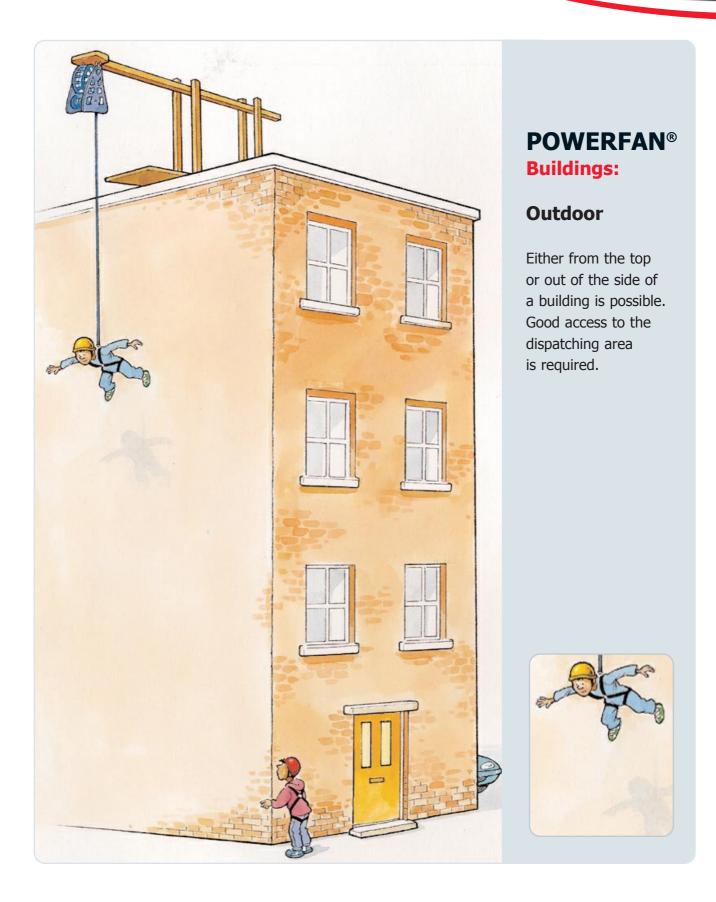

images inside!

## All applications subject to:

- 1 Engineers approval
- 2 With tree applications a tree inspection will be required
- 3 See installation criteria for general principles of installation (e.g. clear descent path).





## **Between Trees**

Minimum distance between trees 6 metres. Maximum distance between trees (approximately) 15 metres. Subject to tree suitability POWERFANATICS™ can be attached on the ground or at height.









Single Tree - Using POWERFAN® Tree Bracket

Subject to tree suitability POWERFANATICS™ can be attached on the ground or at height.









**POWERFAN®** is a trading name of **Dropzone (UK) Ltd** Everley Blandford Dorset DT11 8PT UK **t:** +44(0)870 803 5514 **f:** +44(0)870 130 7560 **e:** info@drop-zone.eu **w:** www.drop-zone.eu





141









**POWERFAN®** is a trading name of **Dropzone (UK) Ltd** Everley Blandford Dorset DT11 8PT UK **t:** +44(0)870 803 5514 **f:** +44(0)870 130 7560 **e:** info@drop-zone.eu **w:** www.drop-zone.eu





# **Existing or New Ropes Courses**

POWERFAN® has a a series of different brackets and designs that enable POWERFAN® devices to be installed to a very wide variety of new or existing ropes course structures (including courses built using belay cables).









### FREE-STANDING POWERFAN®

Ideal solution in that this free-standing facility is completely independent. Rarely requires any additional engineering requirements. Can be quickly installed. Maximum descent height possible. No guy wires necessary. Area six metres in diameter required. No underground or overhead services. POWERFANA