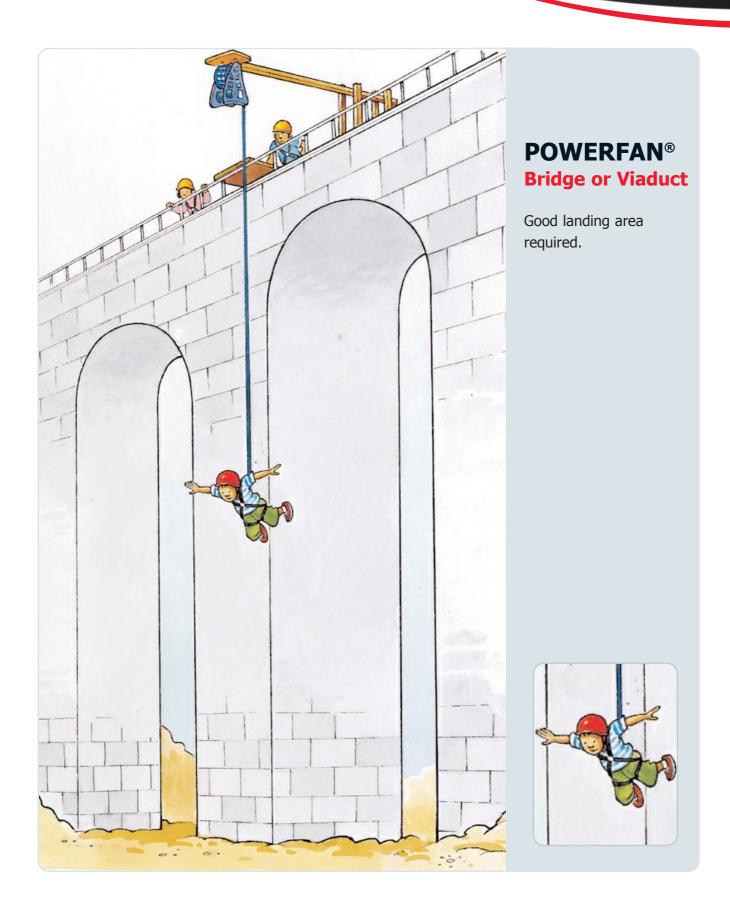

ges inside!

## All applications subject to:

- 1 Engineers approval
- 2 With tree applications a tree inspection will be required
- 3 See installation criteria for general principles of installation (e.g. clear descent path).





## **Between Trees**

Minimum distance between trees 6 metres. Maximum distance between trees (approximately) 15 metres. Subject to tree suitability POWERFANATICS™ can be attached on the ground or at height.









Single Tree - Using POWERFAN® Tree Bracket

Subject to tree suitability POWERFANATICS™ can be attached on the ground or at height.









**POWERFAN®** is a trading name of **Dropzone (UK) Ltd** Everley Blandford Dorset DT11 8PT UK **t:** +44(0)870 803 5514 **f:** +44(0)870 130 7560 **e:** info@drop-zone.eu **w:** www.drop-zone.eu





141









**POWERFAN®** is a trading name of **Dropzone (UK) Ltd** Everley Blandford Dorset DT11 8PT UK **t:** +44(0)870 803 5514 **f:** +44(0)870 130 7560 **e:** info@drop-zone.eu **w:** www.drop-zone.eu





# **Existing or New Ropes Courses**

POWERFAN® has a a series of different brackets and designs that enable POWERFAN® devices to be installed to a very wide variety of new or existing ropes course structures (including courses built using belay cables).









### FREE-STANDING POWERFAN®

Ideal solution in that this free-standing facility is completely independent. Rarely requires any additional engineering requirements. Can be quickly installed. Maximum descent height possible. No guy wires necessary. Area six metres in diameter required. No underground or overhead services. POWERFANATICS