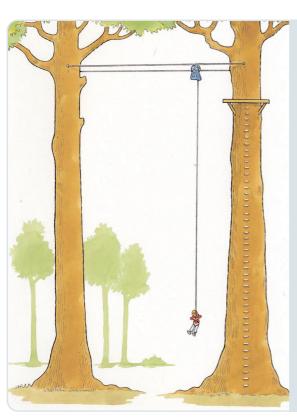

## **Between Trees**

Minimum distance between trees 6 metres. Maximum distance between trees (approximately) 15 metres. Subject to tree suitability POWERFANATICS™ can be attached on the ground or at height.