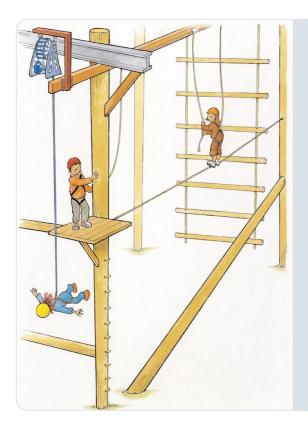

# **Existing or New Ropes Courses**

POWERFAN® has a a series of different brackets and designs that enable POWERFAN® devices to be installed to a very wide variety of new or existing ropes course structures (including courses built using belay cables).