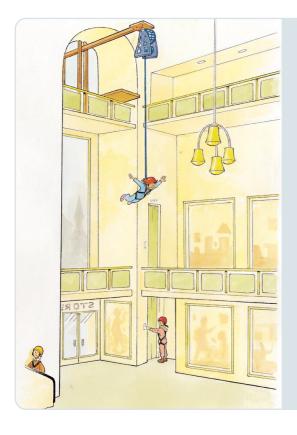

#### **POWERFAN® INDOORS**

Ideal in Shopping Centres, Hotels, Office Buildings...

#### **Indoors**

Ideal in Shopping Centres, Hotels, Office Buildings etc.