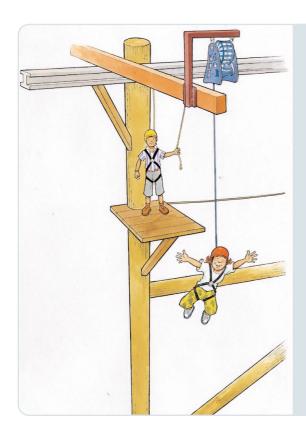

# **Existing or New Ropes Courses**

POWERFAN® has a a series of different brackets and designs that enable POWERFAN® devices to be installed to a very wide variety of new or existing ropes course structures (including courses built using belay cables).