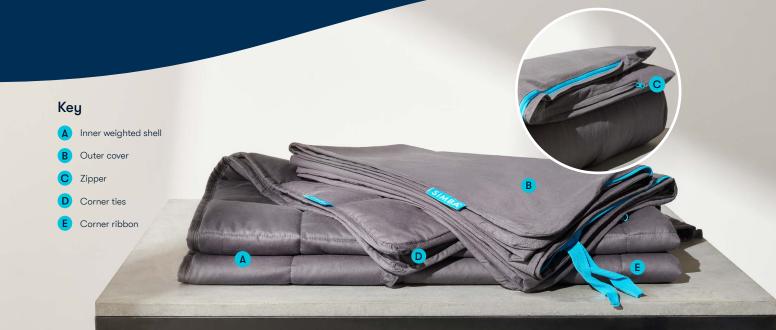

## The blanket is made up of two components:

An inner weighted shell 🔺 and an outer cover 🔒

#### Step 1

Lay the inner weighted shell (A) on a flat surface.

Step 2 Locate the concealed zipper C on the outer cover B.

**Step 3** Turn the outer cover **B** inside out.

**Step 4** Align the corner ties **D** of both the inner weighted shell **A** and the outer cover **B**.

Step 5 With a bow, use the corner ribbons (E) to tie the outer cover (B) to the inner weighted shell (A).

#### Step 6

Reach through the zipper <sup>O</sup> and grab the opposite corners of the blanket.

### Step 7

Pull the furthest corners completely through the zipper © opening and thus turning the entire blanket outside in.

#### Step 8

Shake each side of the blanket with a wave motion to rebalance the glass beads.

Step 9 Close the zipper C.

**Step 10** Enjoy a great nights sleep.