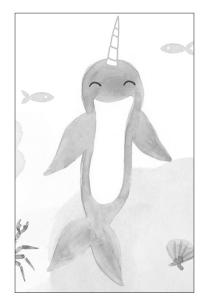

# Letter Tracing

Trace the letters of each of the characters below. Then try to write the word by yourself.

Alpaca

Bigfoot