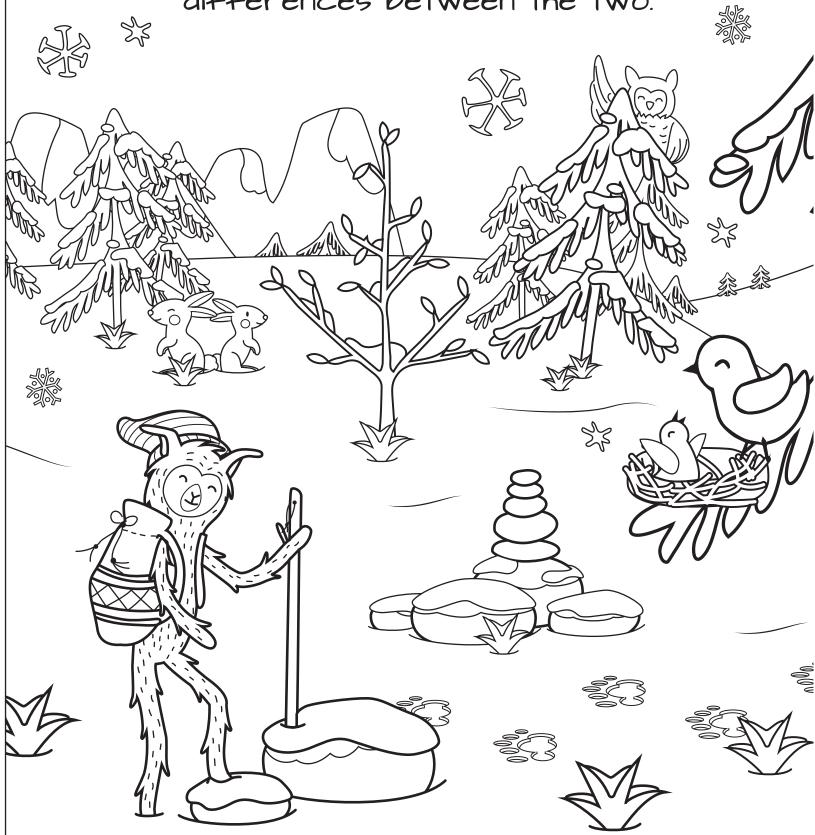

Alpacas are strong, and have always shown

Slumberkins®

Alpaca has returned to his favorite mountain, and he's trying to remember what's changed since the last time he was here!

Compare his memory on the left with what he sees on the right, then circle the differences between the two.