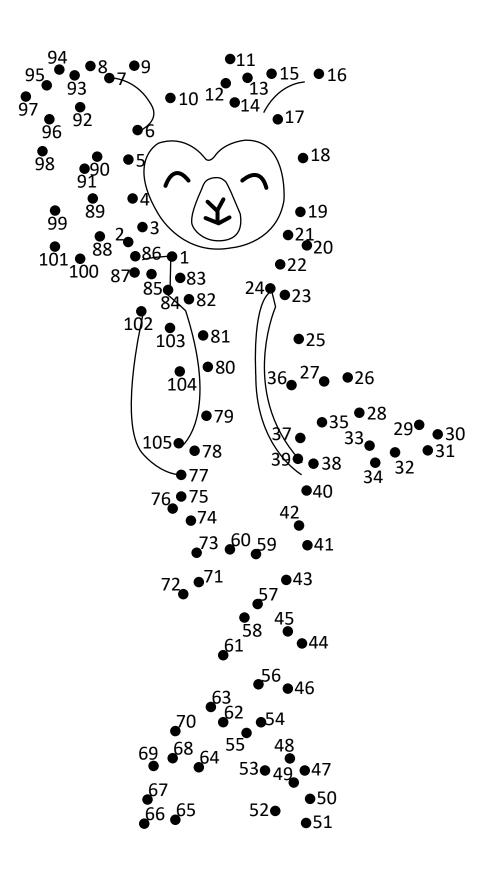

Alpacas are strong, and have always shown





Slumberkins®

Alpaca has returned to his favorite mountain, and he's trying to remember what's changed since the last time he was here!



Compare his memory on the left with what he sees on the right, then circle the differences between the two.



# Color By Number

Who's hiding in this picture? Use the key below to color the image and find out!



#### Dot to Dot

Follow the dots in number order to find the character.



### Alphabet Tracing

Practice writing the alphabet by tracing each of the letters below.



## Alphabet Tracing

Practice writing the alphabet by tracing each of the letters below.



## Alphabet Tracing

Practice writing the alphabet by tracing each of the letters, then write it yourself in the empty space.



# Letter Tracing

Trace the letters of each of the characters below. Then try to write the word by yourself.







Alpaca



Bigfoot

# Letter Tracing

Trace the letters of each of the characters below. Then try to write the word by yourself.









Hammerhead

### Matching

Match each face with the feeling it shows.











WORRIED

CALM

MAD

TIRED

HAPPY

### Matching

Match each face with the feeling it shows.











SAD

SILLY

SHY

SCARED

EXCITED

#### Word Searc