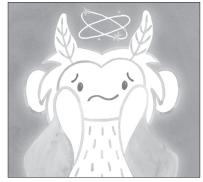

### Matching

Match each face with the feeling it shows.

SAD

SILLY

SHY

SCARED

EXCITED