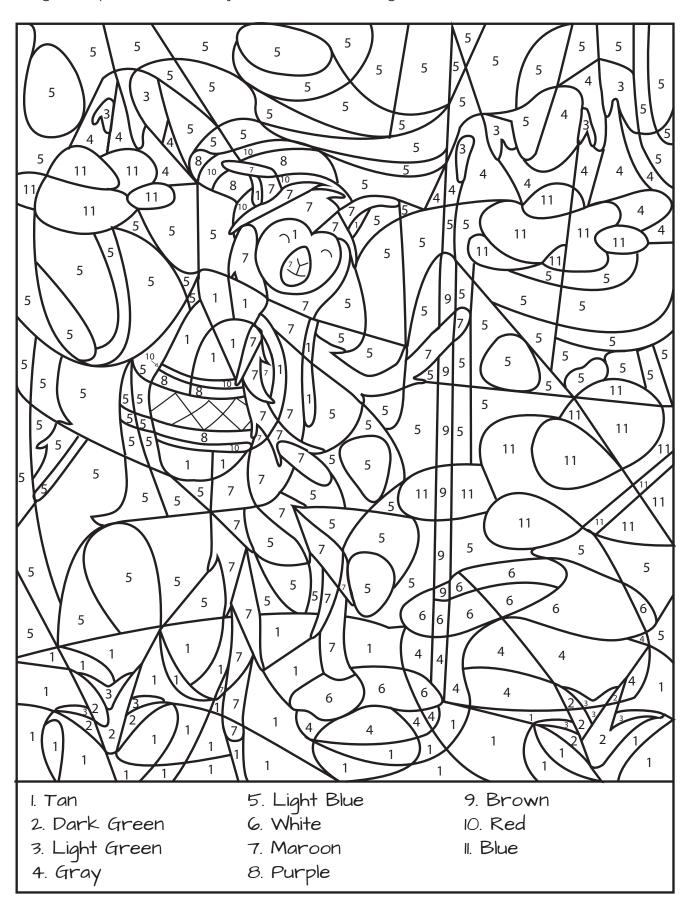

# Color By Number

Who's hiding in this picture? Use the key below to color the image and find out!