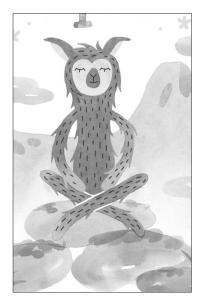

Alpacas are strong, and have always shown

Slumberkins®

Alpaca has returned to his favorite mountain, and he's trying to remember what's changed since the last time he was here!

Compare his memory on the left with what he sees on the right, then circle the differences between the two.