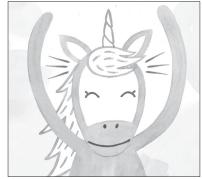

### Matching

Match each face with the feeling it shows.

SAD

SILLY

SHY

SCARED

EXCITED