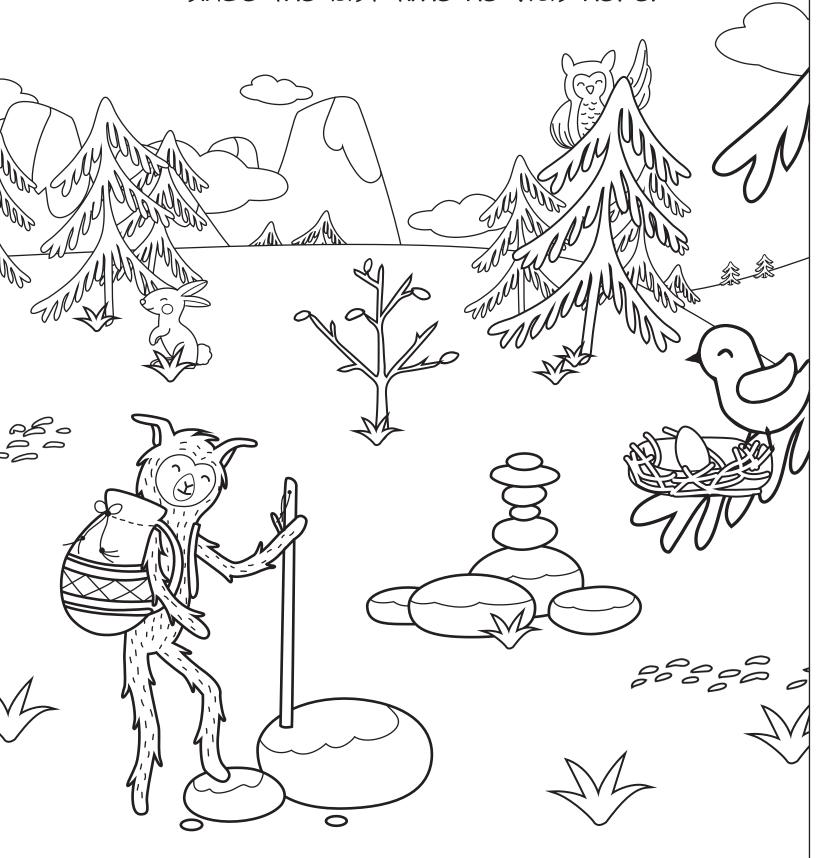

Alpacas are strong, and have always shown

Slumberkins®

Alpaca has returned to his favorite mountain, and he's trying to remember what's changed since the last time he was here!

Compare his memory on the left with what he sees on the right, then circle the differences between the two.