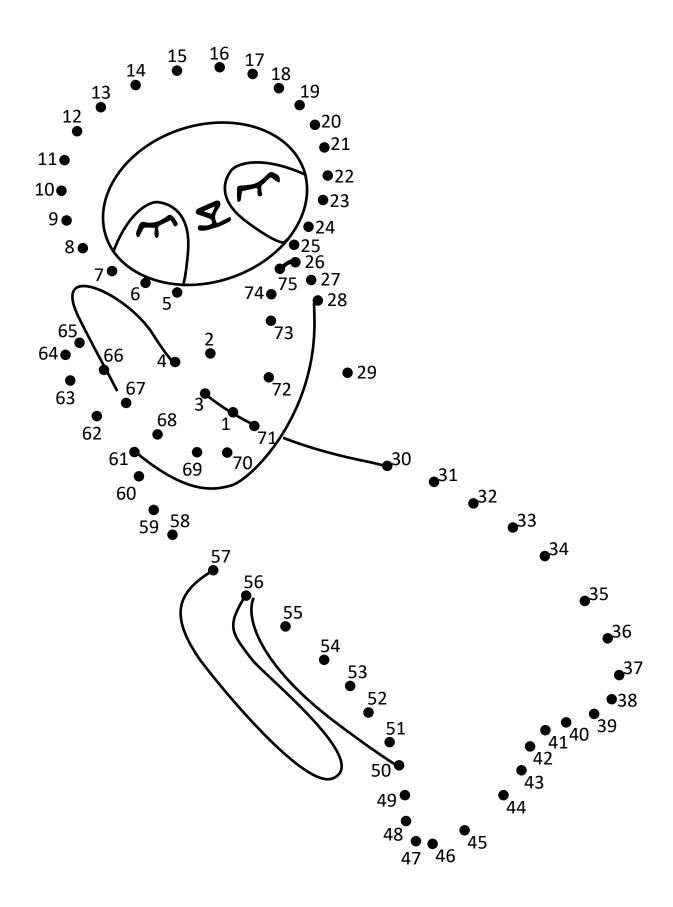

#### Learn to Draw

Follow the steps below to learn to draw Slumber Sloth!



Step 1: Draw an oval.



Step 2: Draw a smaller oval for the face.



Step 3: Draw two eye patches.



Step 4: Draw a triangle for the nose.



Step 5: Add the mouth lines.



Step 6: Draw two curved lines for eyes.



Step 7: Add some eyelashes.



Step 8: Add some lines for fur.



You did it!

#### Dot to Dot

Follow the dots in order to find the character.



# Color By Number

Who's hiding in this picture? Use the key below to color the image and find out!



### Counting

Help Slumber Sloth count!



Count each type of item in the box, and then write the number here:











Color in the rectangles to show how many of each item you found.

| 4 |        |                   |   |     |  |
|---|--------|-------------------|---|-----|--|
| 3 |        |                   |   |     |  |
| 2 |        |                   |   |     |  |
| 7 |        |                   |   |     |  |
|   | Oz (C) | $\langle \rangle$ | C | o o |  |

# Advanced Coloring







### Alphabet Tracing

Practice writing the alphabet by tracing each of the letters below.



## Alphabet Tracing

Practice writing the alphabet by tracing each of the letters below.



## Alp