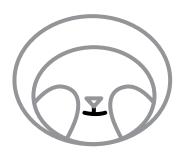

Step 5: Add the mouth lines.

Step 6: Draw two curved lines for eyes.

Step 7: Add some eyelashes.

Step 8: Add some lines for fur.

You did it!