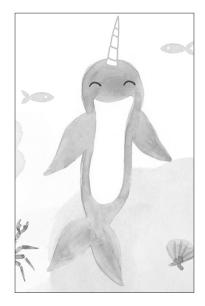

# Letter Tracing

Trace the letters of each of the characters below. Then try to write the word by yourself.

Hammerhead