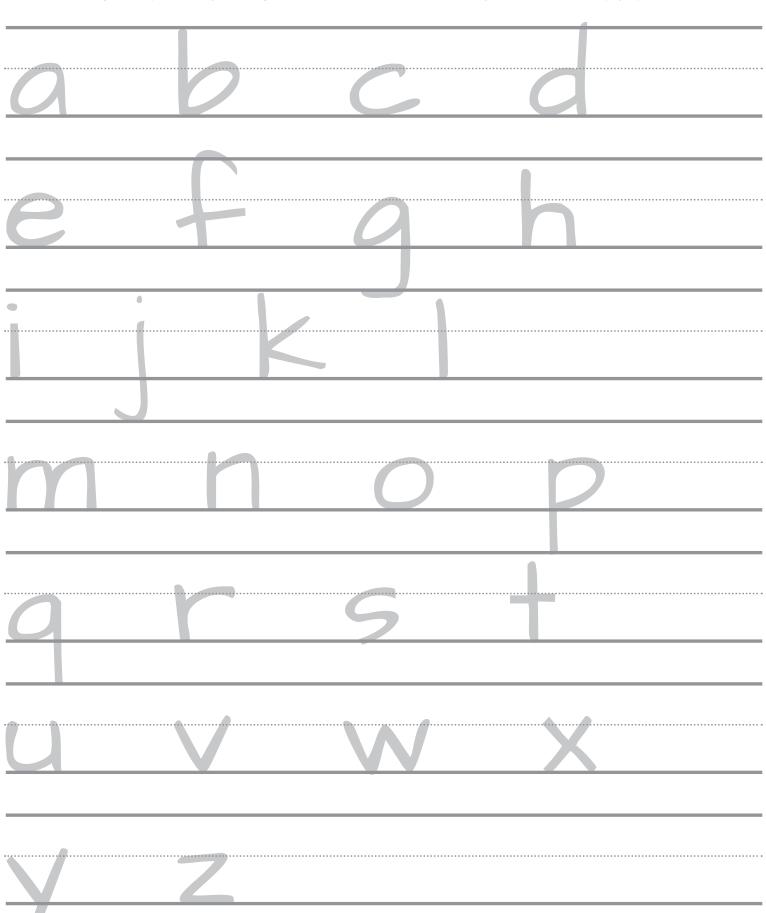

### Alphabet Tracing

Practice writing the alphabet by tracing each of the letters below.

## Alphabet Tracing

Practice writing the alphabet by tracing each of the letters below.

## Alphabet Tracing

Practice writing the alphabet by tracing each of the letters, then write it yourself in the empty space.