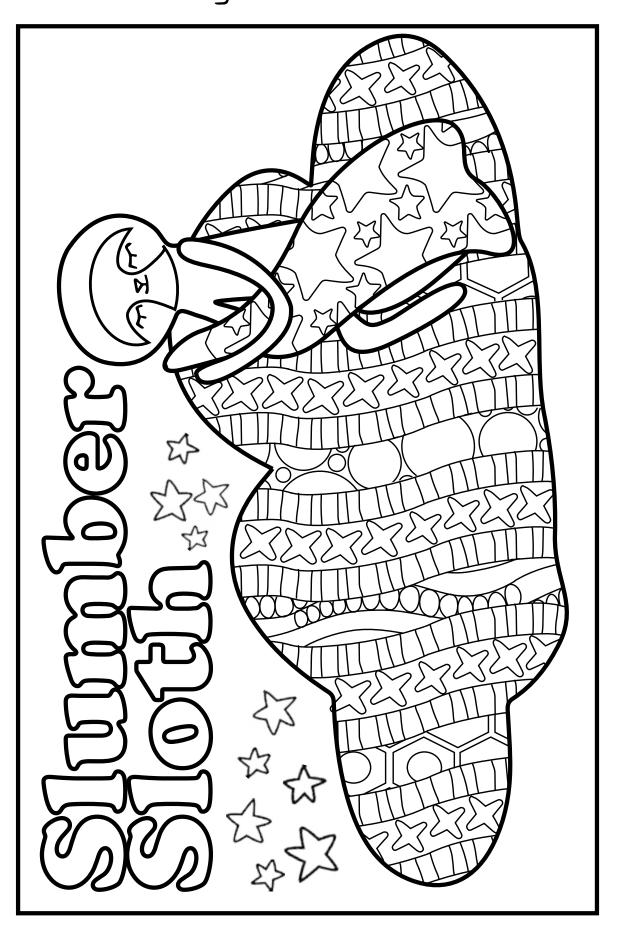

ines.



Step 6: Draw two curved lines for eyes.



Step 7: Add some eyelashes.



Step 8: Add some lines for fur.



You did it!

#### Dot to Dot

Follow the dots in order to find the character.



# Color By Number

Who's hiding in this picture? Use the key below to color the image and find out!



### Counting

Help Slumber Sloth count!



Count each type of item in the box, and then write the number here:











Color in the rectangles to show how many of each item you found.

| 4 |        |                   |   |     |  |
|---|--------|-------------------|---|-----|--|
| 3 |        |                   |   |     |  |
| 2 |        |                   |   |     |  |
| 7 |        |                   |   |     |  |
|   | Oz (C) | $\langle \rangle$ | C | o o |  |

# Advanced Coloring







### Alphabet Tracing

Practice writing the alphabet by tracing each of the letters below.



## Alphabet Tracing

Practice writing the alphabet by tracing each of the letters below.



## Alphabet Tracing

Practice writing the alphabet by tracing each of the letters, then write it yourself in the empty space.







# Letter Tracing

Trace the letters of each of the characters below. Then try to write the word by yourself.







Alpaca



Bigfoot

# Letter Tracing

Trace the letters of each of the characters below. Then try to write the word by yourself.









Hammerhead

### Matching

Match each face with the feeling it shows.











WORRIED

CALM

MAD

TIRED

HAPPY

### Matching

Match each face with the feeling it shows.











SAD

SILLY

SHY

SCARED

EXCITED

#### Wo