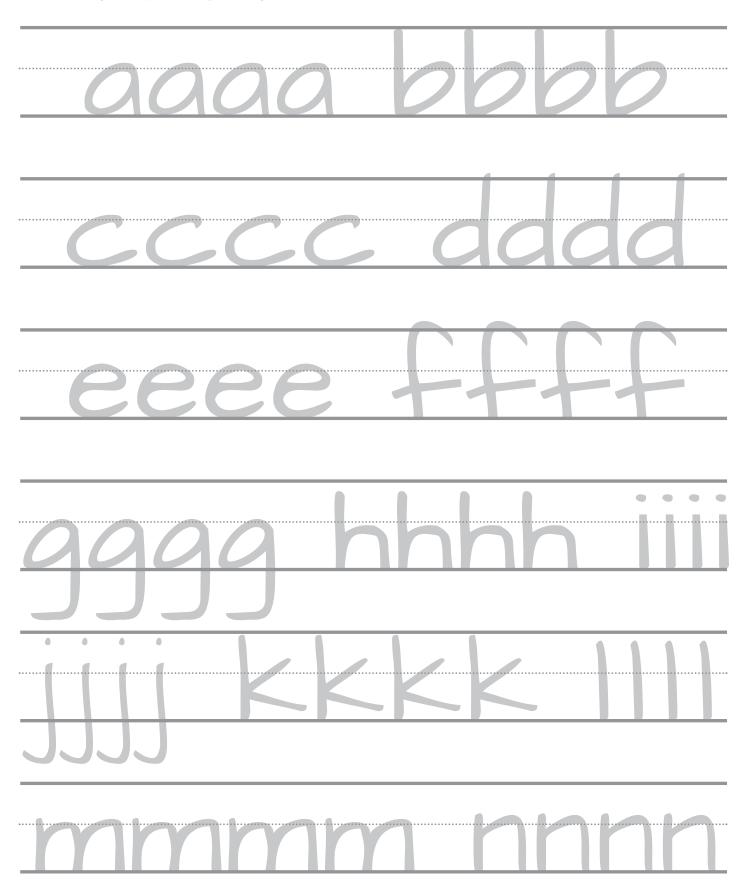

### Alphabet Tracing

Practice writing the alphabet by tracing each of the letters below.

## Alphabet Tracing

Practice writing the alphabet by tracing each of the letters below.

## Alphabet Tracing

Practice writing the alphabet by tracing each of the letters, then write it yourself in the empty space.