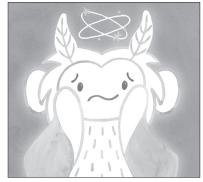

### Matching

Match each face with the feeling it shows.

WORRIED

CALM

MAD

TIRED

HAPPY