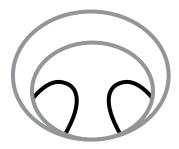

Step 5: Add the mouth lines.

Step 6: Draw two curved lines for eyes.

Step 7: Add some eyelashes.

Step 8: Add some lines for fur.

You did it!