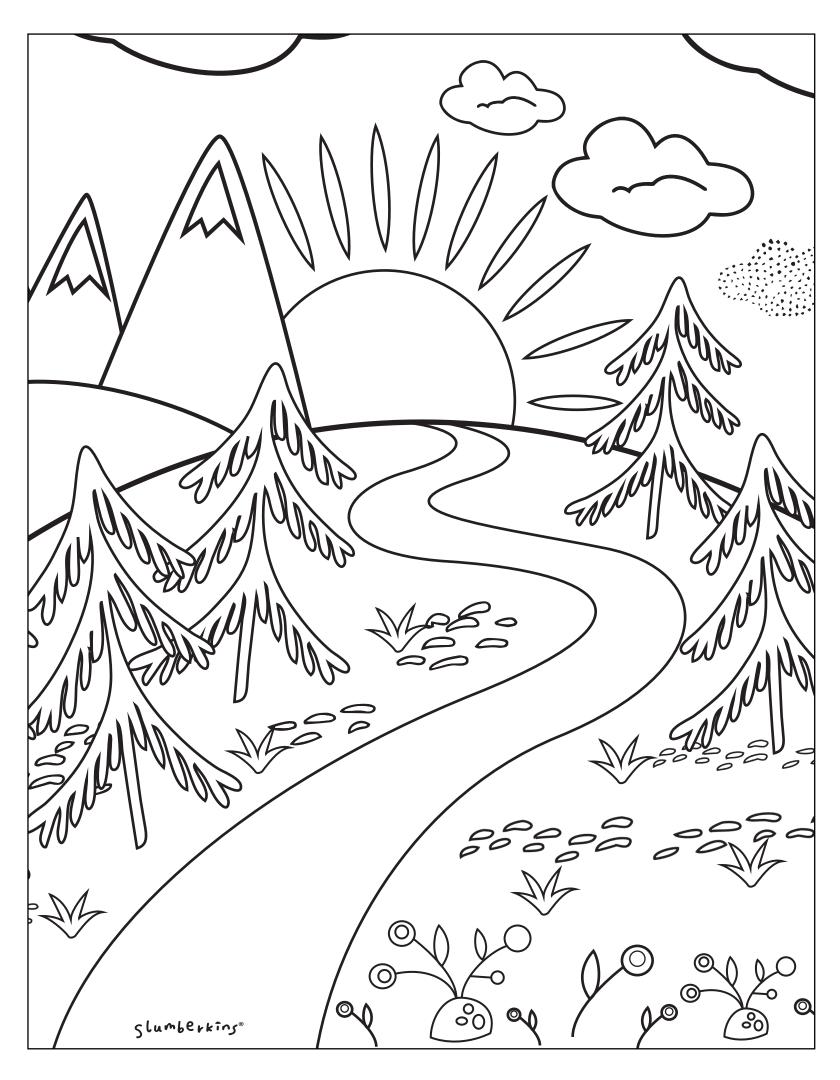

lumber Sloth count!



Count each type of item in the box, and then write the number here:











Color in the rectangles to show how many of each item you found.

| 4 |        |                   |   |     |  |
|---|--------|-------------------|---|-----|--|
| 3 |        |                   |   |     |  |
| 2 |        |                   |   |     |  |
| 7 |        |                   |   |     |  |
|   | Oz (C) | $\langle \rangle$ | C | o o |  |

# Advanced Coloring







### Alphabet Tracing

Practice writing the alphabet by tracing each of the letters below.



## Alphabet Tracing

Practice writing the alphabet by tracing each of the letters below.



## Alphabet Tracing

Practice writing the alphabet by tracing each of the letters, then write it yourself in the empty space.







# Letter Tracing

Trace the letters of each of the characters below. Then try to write the word by yourself.







Alpaca



Bigfoot

# Letter Tracing

Trace the letters of each of the characters below. Then try to write the word by yourself.









Hammerhead

### Matching

Match each face with the feeling it shows.











WORRIED

CALM

MAD

TIRED

HAPPY

### Matching

Match each face with the feeling it shows.











SAD

SILLY

SHY

SCARED

EXCITED

#### Word Search

Find all of your favorite Slumberkins characters in the word search below! Words can be found across, up & down, and diagonally. You can cross the names off of the list as you find them to help stay on track.

ALPACA HAMMERHEAD SLUMBERSLOTH UNICORN BIGFOOT HONEYBEAR SPRITE YETI FOX NARWHAL THEFEELS

S Ε Р R Α