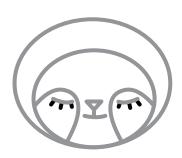

#### Learn to Draw

Follow the steps below to learn to draw Slumber Sloth!

Step 1: Draw an oval.

Step 2: Draw a smaller oval for the face.

Step 3: Draw two eye patches.

Step 4: Draw a triangle for the nose.

Step 5: Add the mouth lines.

Step 6: Draw two curved lines for eyes.

Step 7: Add some eyelashes.

Step 8: Add some lines for fur.

You did it!