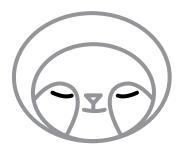

#### Learn to Draw

Follow the steps below to learn to draw Slumber Sloth!

Step 1: Draw an oval.

Step 2: Draw a smaller oval for the face.

Step 3: Draw two eye patches.

Step 4: Draw a triangle for the nose.

Step 5: Add the mouth lines.

Step 6: Draw two curved lines for eyes.

Step 7: Add some eyelashes.

Step 8: Add some lines for fur.

You did it!