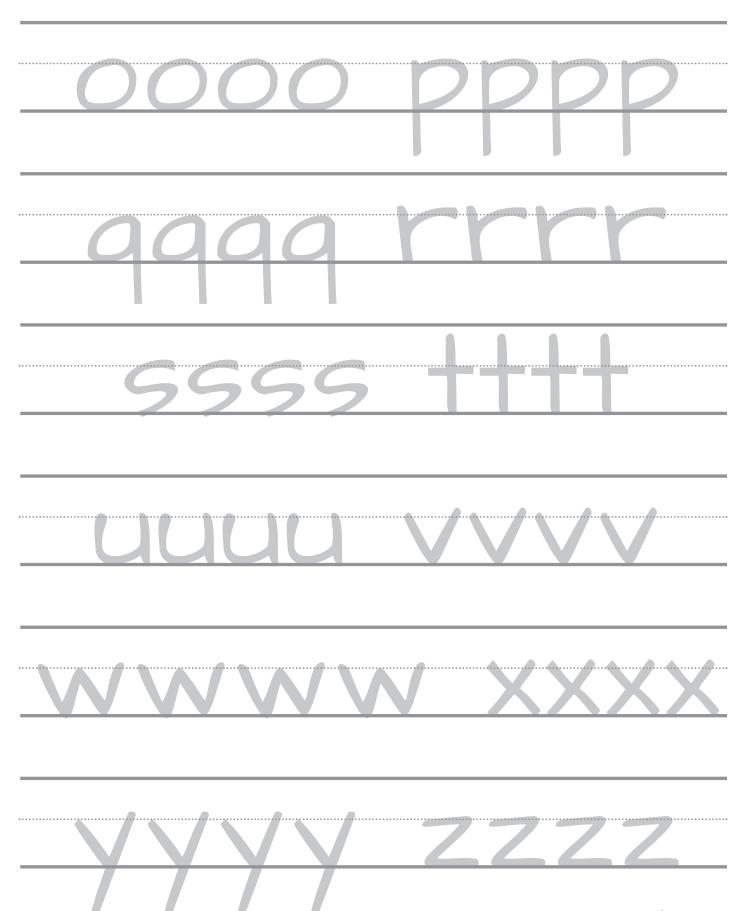

### Alphabet Tracing

Practice writing the alphabet by tracing each of the letters below.

## Alphabet Tracing

Practice writing the alphabet by tracing each of the letters below.

## Alphabet Tracing

Practice writing the alphabet by tracing each of the letters, then write it yourself in the empty space.