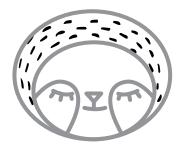

#### Learn to Draw

Follow the steps below to learn to draw Slumber Sloth!

Step 1: Draw an oval.

Step 2: Draw a smaller oval for the face.

Step 3: Draw two eye patches.

Step 4: Draw a triangle for the nose.

Step 5: Add the mouth lines.

Step 6: Draw two curved lines for eyes.

Step 7: Add some eyelashes.

Step 8: Add some lines for fur.

You did it!