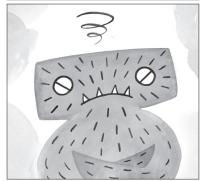

### Matching

Match each face with the feeling it shows.

WORRIED

CALM

MAD

TIRED

HAPPY