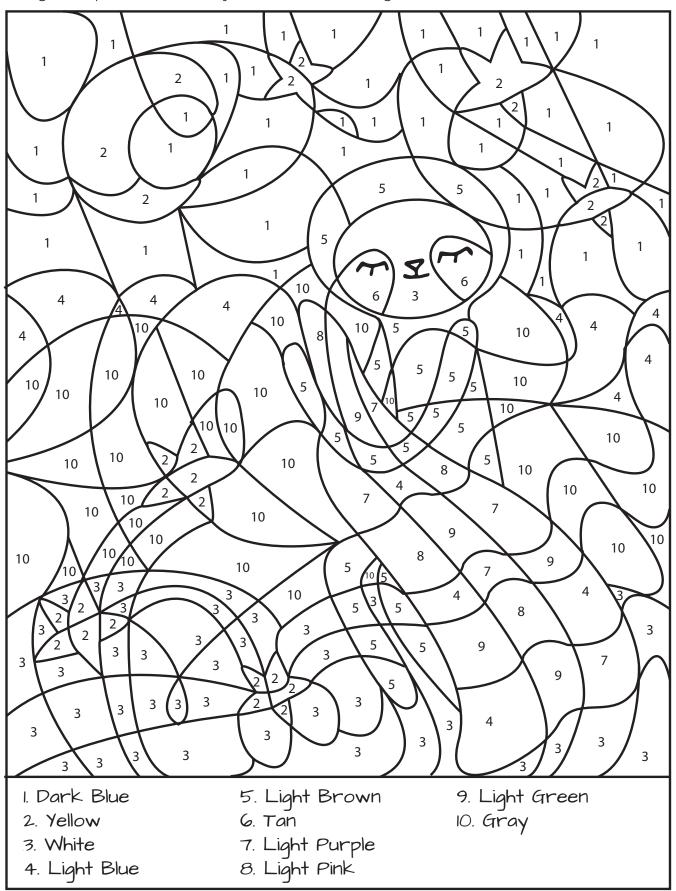

# Color By Number

Who's hiding in this picture? Use the key below to color the image and find out!