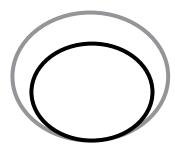

#### Learn to Draw

Follow the steps below to learn to draw Slumber Sloth!

Step 1: Draw an oval.

Step 2: Draw a smaller oval for the face.

Step 3: Draw two eye patches.

Step 4: Draw a triangle for the nose.