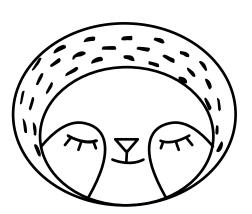

#### Learn to Draw

Follow the steps below to learn to draw Slumber Sloth!

Step 1: Draw an oval.

Step 2: Draw a smaller oval for the face.

Step 3: Draw two eye patches.

Step 4: Draw a triangle for the nose.

Step 5: Add the mouth lines.

Step 6: Draw two curved lines for eyes.

Step 7: Add some eyelashes.

Step 8: Add some lines for fur.

You did it!