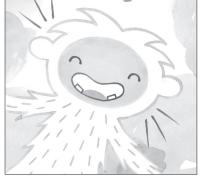

### Matching

Match each face with the feeling it shows.

WORRIED

CALM

MAD

TIRED

HAPPY