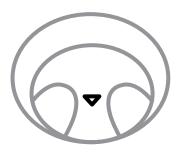

#### Learn to Draw

Follow the steps below to learn to draw Slumber Sloth!

Step 1: Draw an oval.

Step 2: Draw a smaller oval for the face.

Step 3: Draw two eye patches.

Step 4: Draw a triangle for the nose.

Step 5: Add the mouth lines.

Step 6: Draw two curved lines for eyes.

Step 7: Add some eyelashes.

Step 8: Add some lines for fur.

You did it!