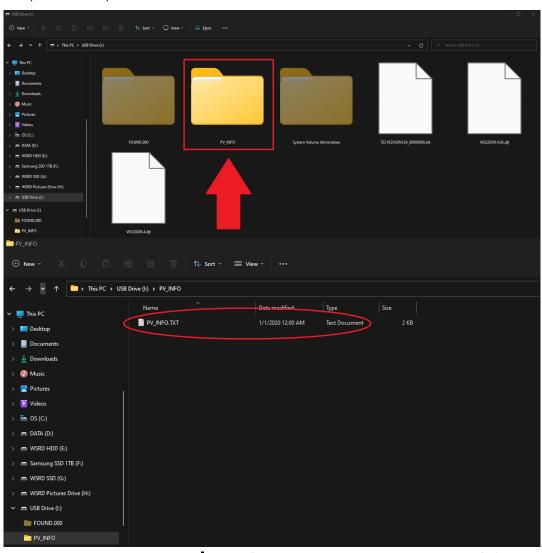

**Step 3**: Connect the power vision to your computer using the supplied USB cable. You will then open the power vision folder. (Please reference the picture below to assist with this.)

**Step 4**: Please send this PVinfo File to tunes@whalentuned.com, along with your machine's details and an order number reference for the package purchase. Once this is done, Jake will follow up with you on the associated tune files.