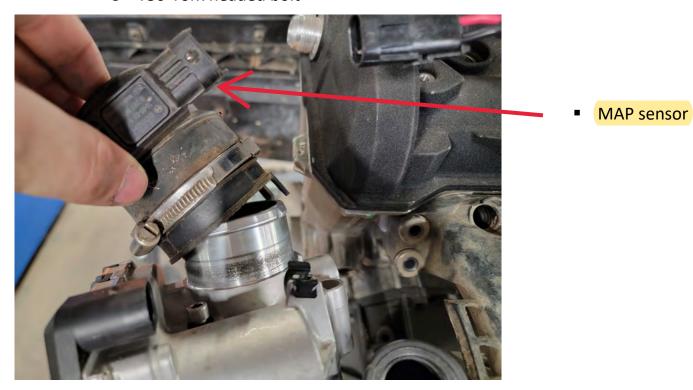

# 2017+ CAN-AM MAVERICK X3 TURBO CHARGE TUBE AND BLOW OFF VALVE KIT INSTALLATION GUDIE.

- Remove the OEM charge tube to throttle body adapter coupler.
- Remove the Map sensor from the adapter, you'll need to reinstall this.
- Install the aluminum vacuum barb adapter into the factory spot on the intake manifold.