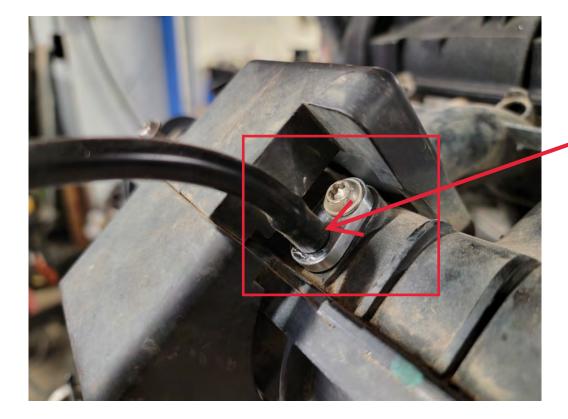

o T30-Torx headed bolt

Zip tie vacuum hose to the aluminum barb!!!

• Our charge tube installs directly to the throttle body, as shown below.

2020+ Can AM X3's will be able to use the factory plastic bracket (shown here).