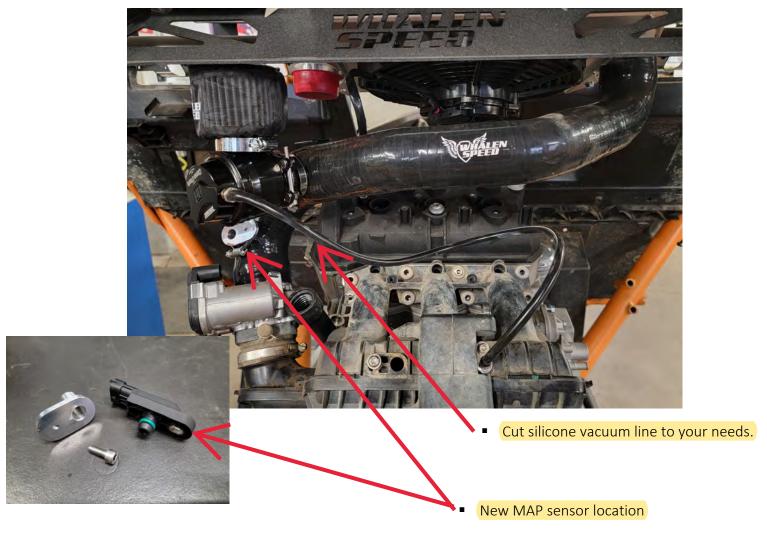

# 2017+ CAN-AM MAVERICK X3 TURBO CHARGE TUBE AND BLOW OFF VALVE KIT INSTALLATION GUDIE.

- Remove the OEM charge tube to throttle body adapter coupler.
- Remove the Map sensor from the adapter, you'll need to reinstall this.
- Install the aluminum vacuum barb adapter into the factory spot on the intake manifold.

o T30-Torx headed bolt

Zip tie vacuum hose to the aluminum barb!!!

• Our charge tube installs directly to the throttle body, as shown below.

2020+ Can AM X3's will be able to use the factory plastic bracket (shown here).