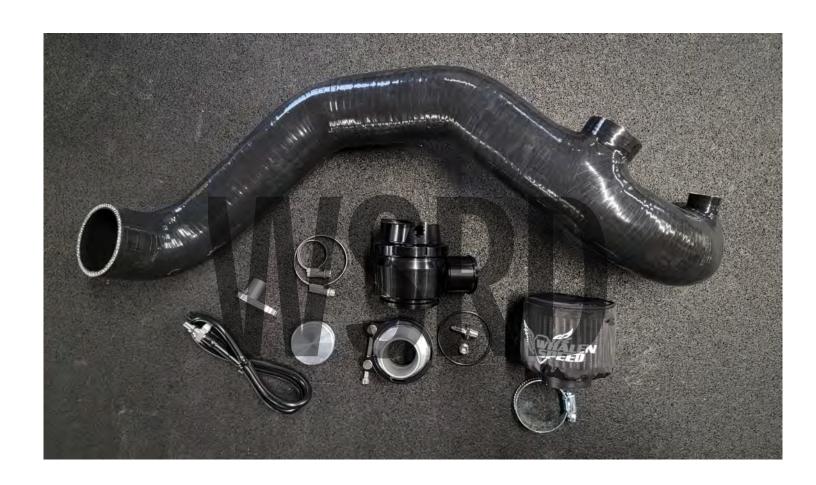

# 2017+ CAN-AM MAVERICK X3 TURBO CHARGE TUBE AND BLOW OFF VALVE KIT INSTALLATION GUDIE.

- Remove the OEM charge tube to throttle body adapter coupler.
- Remove the Map sensor from the adapter, you'll need to reinstall this.
- Install the aluminum vacuum barb adapter into the factory spot on the intake manifold.

2021 Can am X3 Turbo RR Shown | Rear mounted radiator | Installation Example

269.415.0040 | TECH@WHALENTUNED.COM