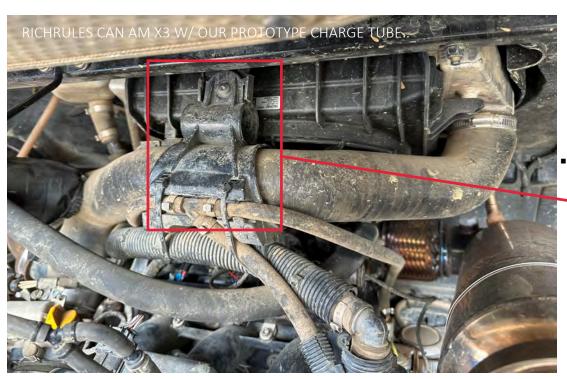

o T30-Torx headed bolt

Zip tie vacuum hose to the aluminum barb!!!

• Our charge tube installs directly to the throttle body, as shown below.

2020+ Can AM X3's will be able to use the factory plastic bracket (shown here).

2021 Can am X3 Turbo RR Shown | Rear mounted radiator | Installation Example

269.415.0040 | TECH@WHALENTUNED.COM