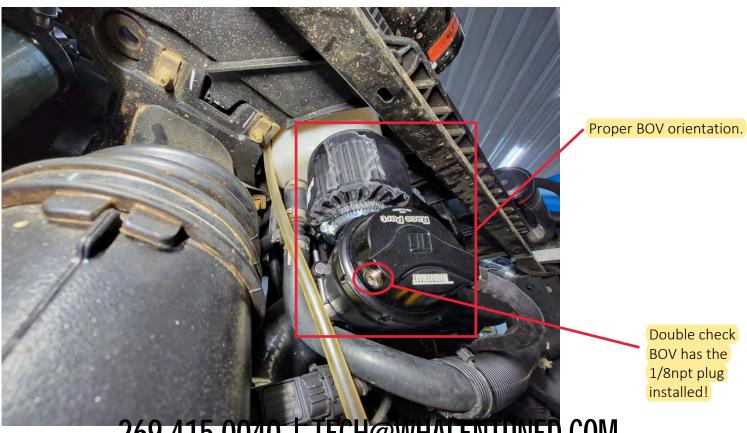

o T30-Torx headed bolt

Zip tie vacuum hose to the aluminum barb!!!

• Our charge tube installs directly to the throttle body, as shown below.

2020+ Can AM X3's will be able to use the factory plastic bracket (shown here).