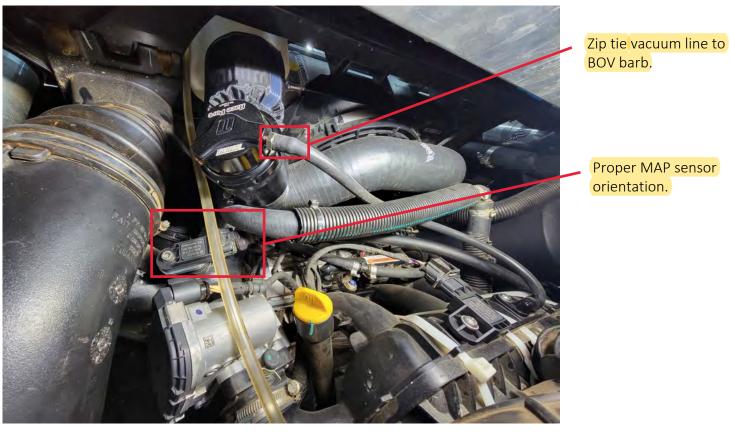

# 2017+ CAN-AM MAVERICK X3 TURBO CHARGE TUBE AND BLOW OFF VALVE KIT INSTALLATION GUDIE.

- Remove the OEM charge tube to throttle body adapter coupler.
- Remove the Map sensor from the adapter, you'll need to reinstall this.
- Install the aluminum vacuum barb adapter into the factory spot on the intake manifold.

o T30-Torx headed bolt

Zip tie vacuum hose to the aluminum barb!!!

• Our charge tube installs directly to the throttle body, as shown below.

2020+ Can AM X3's will be able to use the factory plastic bracket (shown here).