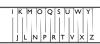

Cut around the sizer image and a slot as indicated. Place the sizer around your finger and pull the end through the slot you have cut into the sizer. Pull the end so that it fits nicely around your finger then read the letter that the arrow is pointing to, to find out your ring size.

Don't pull the sizer too tightly as this will give the wrong size, make sure the sizer can slide over your knuckle comfortably.