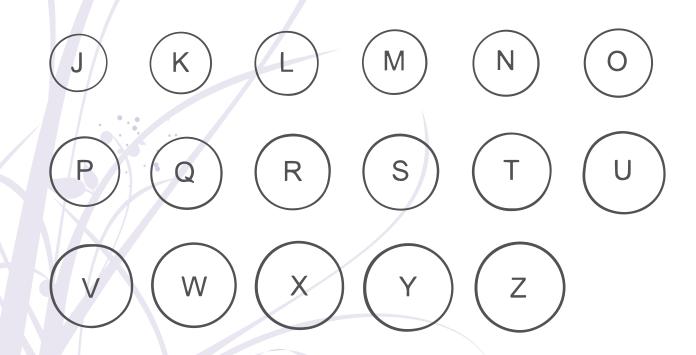

## collettewaudby

RING SIZE GUIDE

Choose a ring you already own and place it over the sizing circles until you find a circle that aligns with the inside edge of your ring.

MEASURE YOUR FINGER TO FIND YOUR SIZE