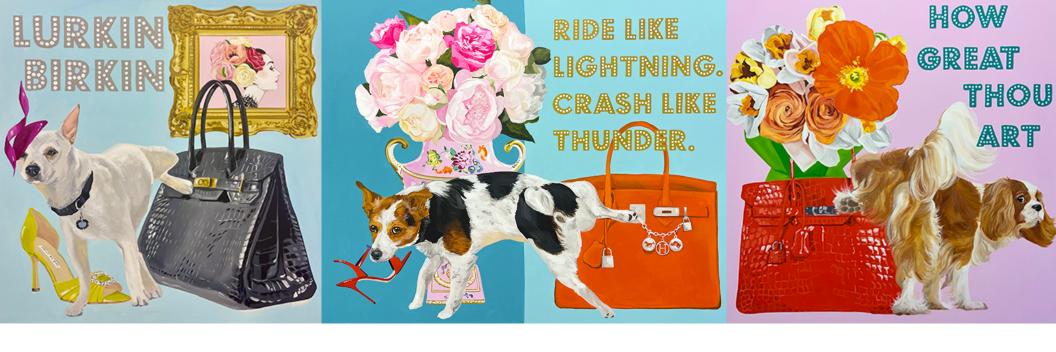

## **PISS OFF**

48 x 48in | 121.92 x 121.92cm \$15,500

RIDE LIKE LIGHTENING. CRASH LIKE THUNDER.

48 x 60in | 121.92 x 152.40cm \$22,000

### **HOW GREAT THOU ART**

48 x 48in | 121.92 x 121.92cm \$15,500

#### **LURKIN BIRKIN**

48 x 48in | 121.92 x 121.92cm \$15,500

JESUS WANTS YOU TO HAVE A BIRKIN

48 x 48in | 121.92 x 121.92cm \$15,500