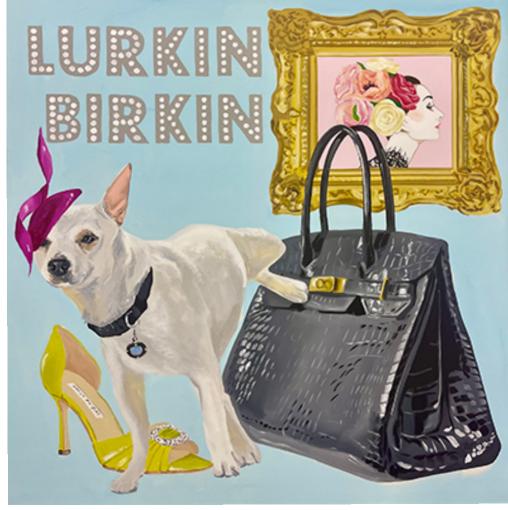

#### **LURKIN BIRKIN**

48 x 48in | 121.92 x 121.92cm \$15,500

JESUS WANTS YOU TO HAVE A BIRKIN

48 x 48in | 121.92 x 121.92cm \$15,500