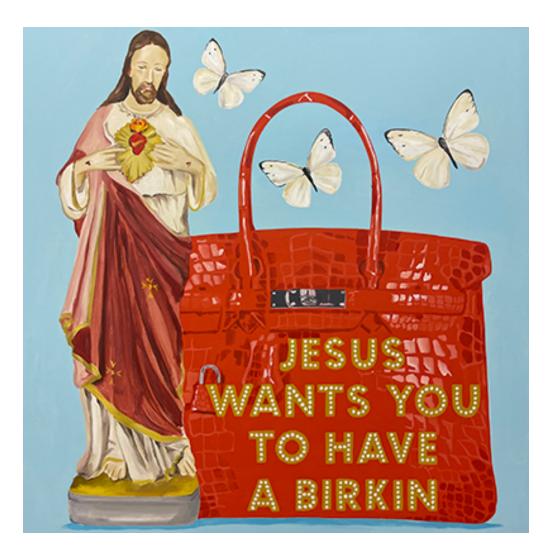

#### **LURKIN BIRKIN**

48 x 48in | 121.92 x 121.92cm \$15,500

JESUS WANTS YOU TO HAVE A BIRKIN

48 x 48in | 121.92 x 121.92cm \$15,500