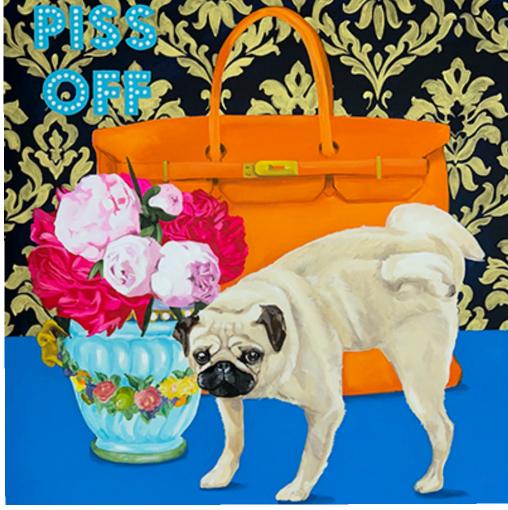

PISS OFF

## **PISS OFF**

48 x 48in | 121.92 x 121.92cm \$15,500

RIDE LIKE LIGHTENING. CRASH LIKE THUNDER.

48 x 60in | 121.92 x 152.40cm \$22,000