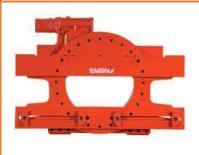

### Rotator – 3,500 kg

|                     | <u> </u>       |
|---------------------|----------------|
| Fleet Number        | RTE204         |
| Model Number        | RC 35 11B      |
| Serial Number       | BW2018         |
| Capacity            | 3,500 kg       |
| Load Centre         | 500 mm         |
| Fork Opening,       | 484 – 1,001 mm |
| Outside to outside  |                |
| Mounting            | Class 3        |
| Hydraulic Functions | 1              |