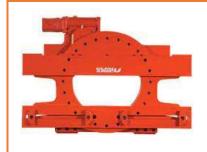

# **Rotator – 3,500 kg**

| Fleet Number        | RTE203         |
|---------------------|----------------|
| Model Number        | RC 35 11B      |
| Serial Number       | BWGA8654       |
| Capacity            | 3,500 kg       |
| Load Centre         | 500 mm         |
| Fork Opening,       | 485 – 1,001 mm |
| Outside to outside  |                |
| Mounting            | Class 3        |
| Hydraulic Functions | 1              |