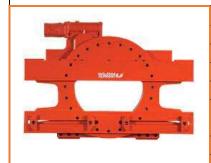

# Rotator – 2,000 kg

| Fleet Number               | RTE201        |
|----------------------------|---------------|
| Model Number               | RC 20 10A     |
| Serial Number              | BWHA1924-2020 |
| Capacity                   | 2,000 kg      |
| Load Centre                | 500 mm        |
| Fork Opening,              | 418 – 866 mm  |
| Outside to outside         |               |
| Mounting                   | Class 2       |
| <b>Hydraulic Functions</b> | 1             |