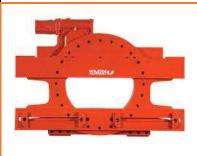

#### Rotator - 2,500 kg

| <u>,                                      </u> |              |
|------------------------------------------------|--------------|
| Fleet Number                                   | RTE202       |
| Model Number                                   | RC 25 10A    |
| Serial Number                                  | BWDA2082     |
| Capacity                                       | 2,500 kg     |
| Load Centre                                    | 500 mm       |
| Fork Opening,                                  | 418 – 866 mm |
| Outside to outside                             |              |
| Mounting                                       | Class 2      |
| Hydraulic Functions                            | 1            |