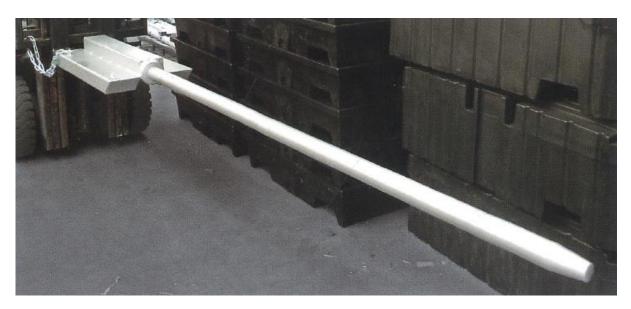

## Roll Prongs Slip-On

These prong attachments are designed to easily move fabric, carpet, cable and coil products on site. We recommend using large forklifts as the length of the prong extends the load centre significantly. These attachments fit on most standard forks requiring only the connection of the safety chain (included) to prevent unintentional disengagement. Prongs are manufactured from high tensile steel. Includes instruction manual and manufacture certificate.

- Safe Working Load refer chart below.
- Lost Load: 1040 mm.
- Pocket Size: 190 x 65 mm.
- Unit Weight: refer chart below.
- Galvanised finish.
- · Refer chart for all other specifications.
- Manufactured strictly in accordance with AS 2359.1.

| Product Code | Overall | Diameter | SWL at    | Unit Weight | Horizontal | Load   |
|--------------|---------|----------|-----------|-------------|------------|--------|
|              | Length  |          | Centre of |             | C of G     | Centre |
|              |         |          | Prong     |             |            |        |
|              | mm      | mm       | kg        | kg          | mm         | mm     |
| FJA-19-060   | 2800    | 60       | 340       | 141         | 1395       | 1400   |
| FJA-19-080   | 2800    | 80       | 850       | 194         | 1670       | 1400   |