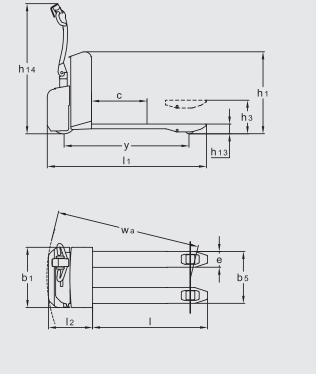

Easy access to all components makes service of the truck straightforward.

Panther Maxi is recommended for heavy pallet transport, e.g. in the transport industry.

| Product (measured in mm)                       |                 | Panther Maxi                          |
|------------------------------------------------|-----------------|---------------------------------------|
| Capacity in kg                                 |                 | 1800                                  |
| Lifting height                                 | h <sub>3</sub>  | 200                                   |
| Fork length                                    | - 1             | 810, 915, 970, 1066, 1140, 1220, 1520 |
| Overall height                                 | h <sub>1</sub>  | 817                                   |
| Overall width b <sub>s</sub> =520/680 mm       | b <sub>1</sub>  | 600/680                               |
| Fork span                                      | b <sub>5</sub>  | 520, 680                              |
| Fork width                                     | е               | 158                                   |
| Length without forks                           | I <sub>2</sub>  | 450                                   |
| Overall length                                 | I <sub>1</sub>  | 450 + 1                               |
| Overall height                                 | h <sub>14</sub> | 1296                                  |
| Lowered height                                 | h <sub>13</sub> | 85                                    |
| Load centre                                    | С               | 1/2                                   |
| Wheel base (I=1150)                            | у               | 1256                                  |
| Gangway                                        | A <sub>st</sub> | 1890 (pallet: 1200 x 800)*            |
| Turning angle of the wheels                    |                 | 210°                                  |
| Turning radius Wa (I=1150)                     |                 | 1410                                  |
| Driving motor                                  |                 | 24 V 1,2 kW                           |
| Driving speed with/without load                |                 | 5/6 km/h                              |
| Pump motor                                     |                 | 24 V 1,2 kW                           |
| Lifting speed with/without load                |                 | 35/50 mm/s                            |
| Lowering speed with/without load               |                 | 115/40 mm/s                           |
| Gradient performance (1500 kg)                 |                 | 10 %                                  |
| Weight in kg with 1140 mm forks (with battery) |                 | 205                                   |