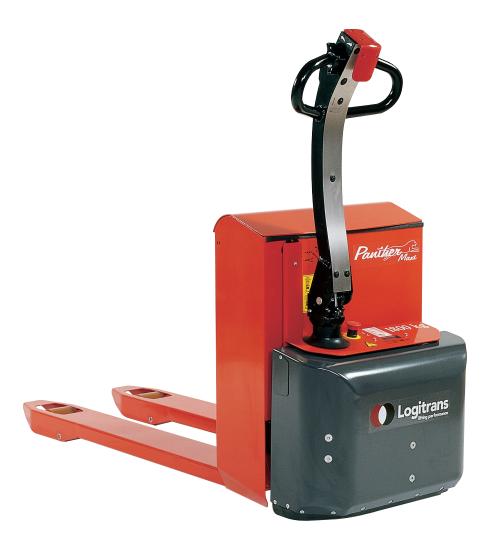

# Fully powered pallet truck – smooth movements

The fully powered pallet truck, Panther Maxi, with the capacity of 1800 kg, moves many different pallets both easily and quietly. The compact construction and the option of operating with the handle upright ensure an optimum space utilisation in very confined areas.

## Space utilisation

- Compact construction
- Operates with the handle upright
- Narrower than the width of a EUR pallet

Possible to operate with handle upright. Central location of all control buttons.