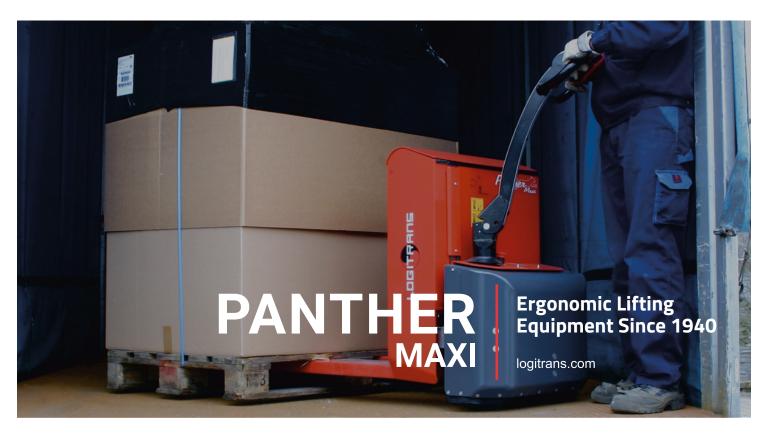

# Fully powered pallet truck – smooth movements

The fully powered pallet truck, Panther Maxi, with the capacity of 1800 kg, moves many different pallets both easily and quietly. The compact construction and the option of operating with the handle upright ensure an optimum space utilisation in very confined areas.

The strong construction with use of quality materials provides a long operating life and low maintenance costs.

Focus is put on both ergonomic and safe working conditions of the user. The ergonomically correct handle ensures the user a relaxed hold. Motor brake, centrally located control buttons and a safety button, which can be activated in all positions, ensure safe operations.