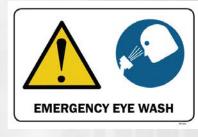

- PST-1013 No Smoking (12" x 15")
- **PST-1014** Electrical Hazard (12" x 15")
- **PST-1015** Room Contains Energized Batteries and Corrosive Liquids (12" x 36")
- **PST-1016** Emergency Eye Wash (12" x 18")