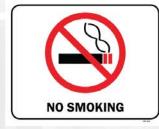

- PST-1013 No Smoking (12" x 15")
- **PST-1014** Electrical Hazard (12" x 15")
- **PST-1015** Room Contains Energized Batteries and Corrosive Liquids (12" x 36")
- **PST-1016** Emergency Eye Wash (12" x 18")