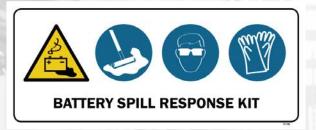

#### **CONTENTS**

- **PST-1008** Battery Spill Response Kit (12" x 28")
- **PST-1009** Personal Protective Kit (12" x 22")
- **PST-1010** Watch for Lift Trucks (12" x 15")
- **PST-1011** Battery Changing Area (12" x 15")
- **PST-1012** Broken—Do Not Use Needs Repair (8" x 9")