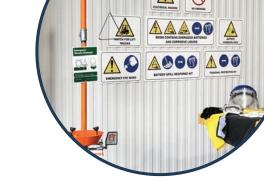

# Signage & Posting

Clear, concise warning signs prevent accidents, alert staff of potential dangers, and contribute to a safe and well-run warehouse. They

PST-1009

PST-1010

PST-1008

BATTERY **CHANGING AREA** 

**PST-1011** 

ROKEN - DO NOT US

**PST-1012** 

PST-1013

PST-1014

PST-1016

BHS provides custom battery handling equipment to meet any challenge.

Contact BHS at 1.800.BHS.9500 or online at BHS1.com to learn more about fully customized solutions for the battery room and beyond.

#### **CONTENTS**

- **PST-1008** Battery Spill Response Kit (12" x 28")
- **PST-1009** Personal Protective Kit (12" x 22")
- **PST-1010** Watch for Lift Trucks (12" x 15")
- **PST-1011** Battery Changing Area (12" x 15")
- **PST-1012** Broken—Do Not Use Needs Repair (8" x 9")

- PST-1013 No Smoking (12" x 15")
- **PST-1014** Electrical Hazard (12" x 15")
- **PST-1015** Room Contains Energized Batteries and Corrosive Liquids (12" x 36")
- **PST-1016** Emergency Eye Wash (12" x 18")