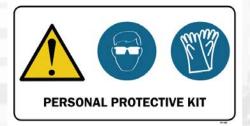

#### **CONTENTS**

- **PST-1008** Battery Spill Response Kit (12" x 28")
- **PST-1009** Personal Protective Kit (12" x 22")
- **PST-1010** Watch for Lift Trucks (12" x 15")
- **PST-1011** Battery Changing Area (12" x 15")
- **PST-1012** Broken—Do Not Use Needs Repair (8" x 9")