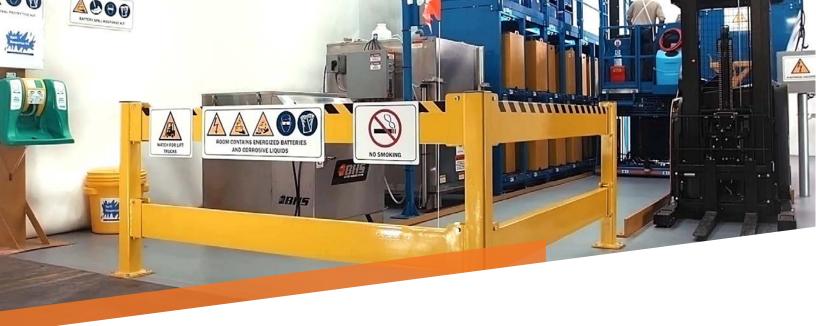

## CLEAR, EASY-TO-READ SIGNS IMPROVE CHARGING AREA SAFETY

Improve safety, notify personnel of hidden dangers, and prevent accidents in the workplace with the BHS Signage and Posting Kit (SP-1), which contains nine signs for display in the forklift battery charging area. SP-1 also helps to clearly identify the location of emergency equipment for quick response.

#### **CONTENTS**

- **PST-1008** Battery Spill Response Kit (12" x 28")
- **PST-1009** Personal Protective Kit (12" x 22")
- **PST-1010** Watch for Lift Trucks (12" x 15")
- **PST-1011** Battery Changing Area (12" x 15")
- **PST-1012** Broken—Do Not Use Needs Repair (8" x 9")

- PST-1013 No Smoking (12" x 15")
- **PST-1014** Electrical Hazard (12" x 15")
- **PST-1015** Room Contains Energized Batteries and Corrosive Liquids (12" x 36")
- **PST-1016** Emergency Eye Wash (12" x 18")