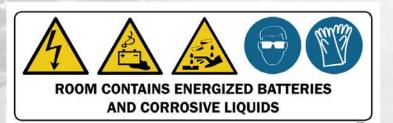

- PST-1013 No Smoking (12" x 15")
- **PST-1014** Electrical Hazard (12" x 15")
- **PST-1015** Room Contains Energized Batteries and Corrosive Liquids (12" x 36")
- **PST-1016** Emergency Eye Wash (12" x 18")