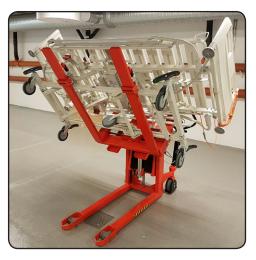

## **Top ergonomics and safety**

By tilting the hospital beds, you get an easy access to the bottom side of the beds - and thus ergonomically correct working conditions to the hospital workforce.

The Logitilt has adjustable forks to be able to fit different types of hospital beds. Special clamping devices are developed to fix the hospital beds during lifting and tilting.

## Top hygiene and maintenance

Preventing infections and ensuring a clean environment is of utmost importance at the hospitals. By tilting the hospital beds, you achieve easy access to clean the bed bottom, frame and the electric motor. In addition, the wheels of the bed can easily be exchanged and maintained.