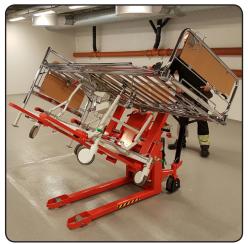

## **Top ergonomics and safety**

By tilting the hospital beds, you get an easy access to the bottom side of the beds - and thus ergonomically correct working conditions to the hospital workforce.

The Logitilt has adjustable forks to be able to fit different types of hospital beds. Special clamping devices are developed to fix the hospital beds during lifting and tilting.

## Top hygiene and maintenance

Preventing infections and ensuring a clean environment is of utmost importance at the hospitals. By tilting the hospital beds, you achieve easy access to clean the bed bottom, frame and the electric motor. In addition, the wheels of the bed can easily be exchanged and maintained.