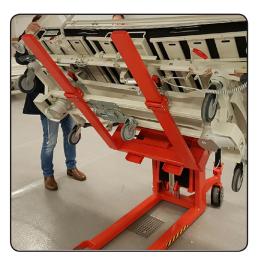

## **Top ergonomics and safety**

By tilting the hospital beds, you get an easy access to the bottom side of the beds - and thus ergonomically correct working conditions to the hospital workforce.

The Logitilt has adjustable forks to be able to fit different types of hospital beds. Special clamping devices are developed to fix the hospital beds during lifting and tilting.

## Top hygiene and maintenance

Preventing infections and ensuring a clean environment is of utmost importance at the hospitals. By tilting the hospital beds, you achieve easy access to clean the bed bottom, frame and the electric motor. In addition, the wheels of the bed can easily be exchanged and maintained.