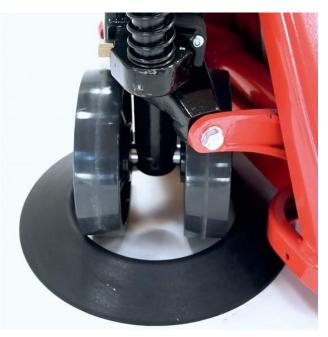

## Logidock A simple solution...

.. if you need to fix your pallet truck, while transporting it - e.g., in lorries.

## FACTS:

- Non-skid rubber ring
- Inside: Ø200 mm
- Outside: Ø350 mm
- Height: 30 mm