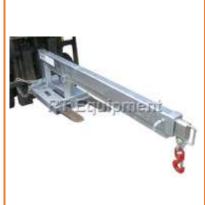

## Short Lifting Jib – 2,500 kg

| Fleet Number      | RTE301                    |               |
|-------------------|---------------------------|---------------|
| Model Number      | PJ 2.5                    |               |
| Serial Number     | 14003                     |               |
| Safe Working Load | Safe Working<br>Load (kg) | Position (mm) |
|                   | 2,500                     | 790           |
|                   | 1,200                     | 1,200         |
|                   | 900                       | 1,580         |
|                   | 750                       | 1,960         |
| Pocket Size       | 135 x 65 mm               |               |
| Pocket Centres    | 275 mm                    |               |
| Unit Weight       | 100 kg                    |               |
| Certification     | AS 2359.1                 |               |