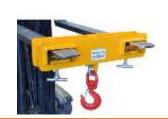

## **Fork Hook – 2,500 kg**

| Fleet Number      | RTE302      |
|-------------------|-------------|
| Model Number      | MK 25       |
| Serial Number     |             |
| Safe Working Load | 2,500 kg    |
| Pocket Size       | 150 x 70 mm |
| Pocket Centres    | 450 mm      |
| Unit Weight       | 28 kg       |
| Certification     | AS 2359.1   |
|                   |             |