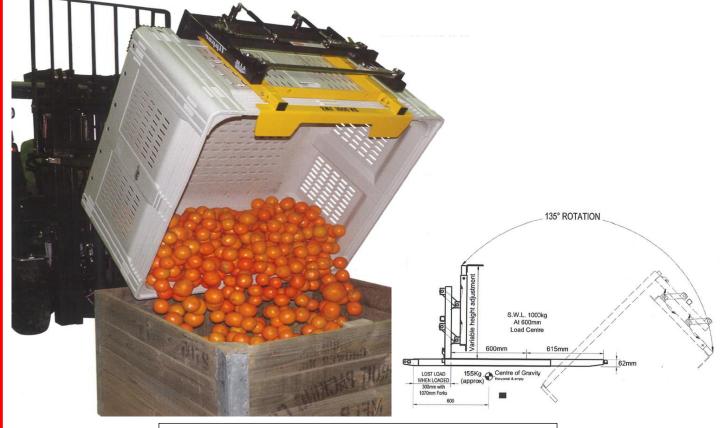

## Forward Bin Tipper (Hydraulic) FBT-ST-1000

Forward bin tippers handle a variety of products efficiently and safely. This unit has a fast but controlled hydraulic tipping action and its unique bin grab applies a firm grip on the bin when tipped. The bin has a 135-degree forward tip ensuring complete emptying of the bin. Being suitable for a wide range of cubic bin sizes and types, this robust attachment provides a quality, long life investment in any bin tipping application. The attachment can be modified to suit your specific bin type / size requirements.

## **Specifications:**

- Safe Working Load: 1000 kg or 1500 kg.
- Total width across forks: 760 mm.
- Fits standard forklift forks up to 152 x 45 1070 mm.
- Standard unit suits bins 1100 1200 mm deep.
- Lost Load (on 1070 mm forks): 300 mm.
- Unit Weight: 155 kg.
- Horizontal Centre of Gravity: 600 mm.
- Vertical Centre of Gravity: 900 mm.

| Product Code | Safe Working<br>Load | Width Across<br>the Forks | Horizontal<br>C of G | Vertical<br>C o G | Unit Weight |
|--------------|----------------------|---------------------------|----------------------|-------------------|-------------|
|              | kg                   | mm                        | mm                   | mm                | kg          |
| FBT ST-1000  | 1,000                | 760                       | 600                  | 900               | 155         |