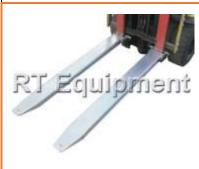

## Forklift Attachment Hire 0800 880 101

sales@rtequipment.co.nz

| Fork Extension Slippers – 2,500 kg |                   |                                         |
|------------------------------------|-------------------|-----------------------------------------|
|                                    | Fleet Number      | RTE340                                  |
| RT Equipment                       | Model Number      | FE1-16                                  |
|                                    | Serial Number     | RTE230219                               |
|                                    | Safe Working Load | 2,500 kg at 500 mm load centre per pair |
|                                    | Overall Length    | 1,600 mm                                |
|                                    | Fork Size         | 100 x 45 – 1,070 mm                     |
|                                    | Unit Weight       | 50 kg                                   |
|                                    | Certification     | AS 2359.1                               |
|                                    | Locking Pins      | Included                                |

| Fork Extension Slippers – 4,000 kg | S |
|------------------------------------|---|
|------------------------------------|---|

| Fleet Number      | RTE341                                  |
|-------------------|-----------------------------------------|
|                   |                                         |
| Model Number      | FE2-18                                  |
| Serial Number     | RTE230220                               |
| Safe Working Load | 4,000 kg at 500 mm load centre per pair |
| Overall Length    | 1,800 mm                                |
| Fork Size         | 130 x 50 – 1,200 mm                     |
| Unit Weight       | 66 kg                                   |
| Certification     | AS 2359.1                               |
| Locking Pins      | Included                                |