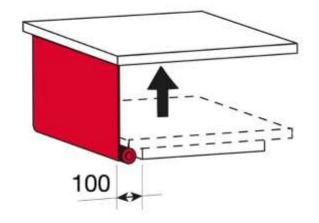

## According to EN 1570-1 5.2.2: Protection of the travel zone

Table 3 - Lift Installation safeguard requirement Lift Category G1 to G8. Consult Factory for assistance. Supplied on request on one or more sides of the table PVC curtains yellow colour. **Important!** Note additional clearance between the top platform and the lower frame is necessary to fit each curtain.