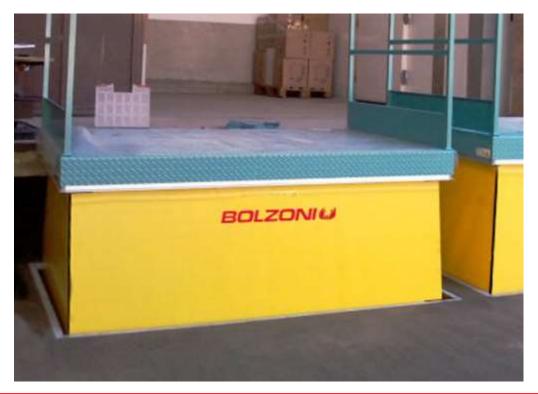

## **Side Protection: PVC Rolling Curtain**

In order to prevent dangerous situations for personnel, children, others, for example when the operator has not a clear view of all the travel zone from a remote control, the lift table must be provided with screens, safety guards or flexible guards on open sides.

## According to EN 1570-1 5.2.2: Protection of the travel zone

Table 3 - Lift Installation safeguard requirement Lift Category G1 to G8. Consult Factory for assistance. Supplied on request on one or more sides of the table PVC curtains yellow colour. **Important!** Note additional clearance between the top platform and the lower frame is necessary to fit each curtain.