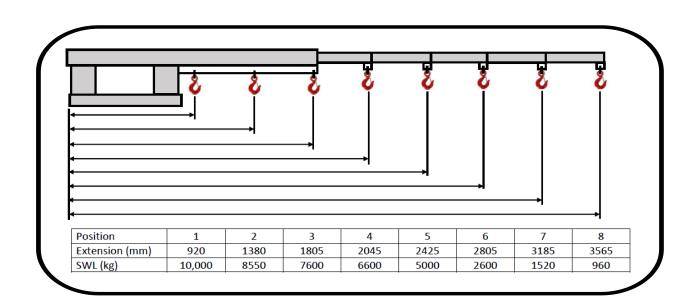

## Long Jib 10,000 kg FJA-19-1001

The 10,000 kg long jib has a 3.56 m reach when fully extended and is also fitted with wide fork pocket centres. The overall jib length when closed is 2.19 m. Simply slide onto the forks and secure to the forklift with the safety chain. This comes in a galvanised finish and includes a manual / certificate, safety chain and swivel hook.