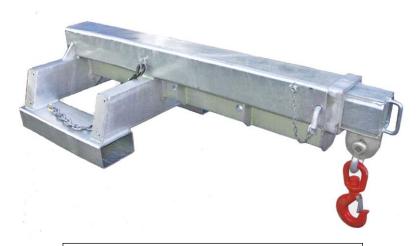

## Long Jib 10,000 kg FJA-19-1001

The 10,000 kg long jib has a 3.56 m reach when fully extended and is also fitted with wide fork pocket centres. The overall jib length when closed is 2.19 m. Simply slide onto the forks and secure to the forklift with the safety chain. This comes in a galvanised finish and includes a manual / certificate, safety chain and swivel hook.

## **Specifications:**

• Safe Working Load: 10,000 kg.

• Pocket Size: 230 x 110 mm.

• Pocket Centres: 875 mm.

• Load Centre: 770 mm.

• Unit Weight: 515 kg.

Manufactured strictly in accordance

with AS 2359.1