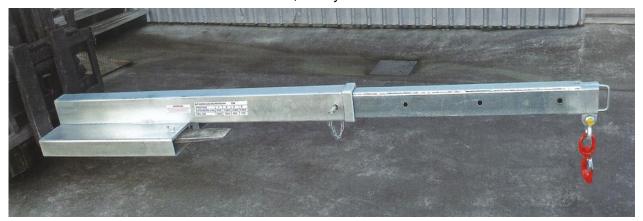

## Compact Long Jib 4500 kg FJA-19-456

Versatile and very economical with a 3.5 m reach when fully extended, this jib is ideal for long loads to be carried. As the jib profile is low, your load can be lifted into tight spots near ceilings or under racking beams. This slip-on forklift attachment is held to the forklift with a safety chain. The jib's overall length, when closed, is 2.03 m and has 6 lifting points from 870 mm to 3465 mm. This comes in a galvanised finish and includes a manual / certificate, safety chain and swivel hook.