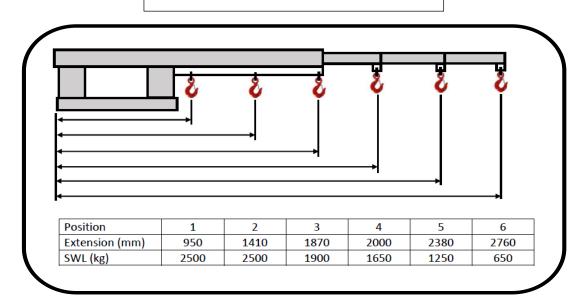

## Compact Long Jib 4500 kg FJA-19-456

Versatile and very economical with a 3.5 m reach when fully extended, this jib is ideal for long loads to be carried. As the jib profile is low, your load can be lifted into tight spots near ceilings or under racking beams. This slip-on forklift attachment is held to the forklift with a safety chain. The jib's overall length, when closed, is 2.03 m and has 6 lifting points from 870 mm to 3465 mm. This comes in a galvanised finish and includes a manual / certificate, safety chain and swivel hook.

## Specifications:

- Safe Working Load: 4500 kg.
- Pocket Size: 185 x 60 mm.
- Pocket Centres: 290 mm.
- Load Centre: 870 mm.
- Horizontal Centre of Gravity: 1295 mm.
- Vertical Centre of Gravity: 125 mm.
- Unit Weight: 140 kg.
- Manufactured strictly in accordance with AS 2359.1.