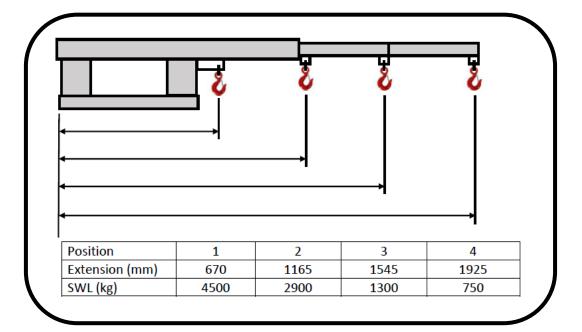

## Specifications:

- Safe Working Load: 4500 kg.
- Pocket Size: 185 x 65 mm.
- Pocket Centres: 290 mm.
- Load Centre: 670 mm.
- Horizontal Centre of Gravity: 735 mm.
- Vertical Centre of Gravity: 120 mm.
- Unit Weight: 950 kg.
- Manufactured strictly in accordance with AS 2359.1