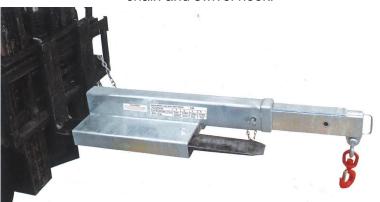

## Compact Short Jib 4500 kg FJA-19-451

The 4500 kg compact short jib is designed to give increased lift heigh as the jib's profile is low. This is a general-purpose jib able to maneuver in confined spaces, with a 1.90 m reach when fully extended. The forks are inserted through the fork pockets and secured to the forklift with the safety chain. The jib's overall length when closed is 1.25 m. this comes in a galvanised finish and included a manual / certificate, safety chain and swivel hook.