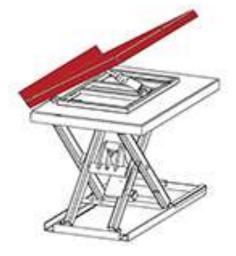

## **Tilting Top Platform**

Specific to facilitate the picking of small parts, to reach load easily without operator bending or stretching.

- 35-deg tilt.
- Safety trip bar.
- Safety load retainer (H.100 mm).
- End of stroke by limit switch.
- Independent operation by "UP" "DOWN" buttons on the control box.
- The lift table has to be bolted to the floor through the fixing holes on the lower frame.