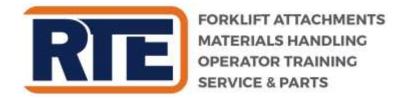

## **Tilting Top Platform**

Specific to facilitate the picking of small parts, to reach load easily without operator bending or stretching.

- 35-deg tilt.
- Safety trip bar.
- Safety load retainer (H.100 mm).
- End of stroke by limit switch.
- Independent operation by "UP" "DOWN" buttons on the control box.
- The lift table has to be bolted to the floor through the fixing holes on the lower frame.