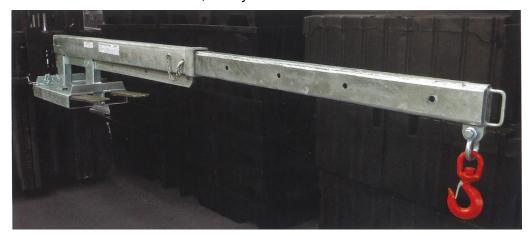

## Long Jib 5000 kg FJA-19-502

This 5000 kg compact long jib is designed as an affordable general-purpose jib and is great for maneuvering in confined space. It has a 3.5 m reach when fully extended, allowing for long reach lifts. Simply slide onto the forks and secure to the forklift with the safety chain. This comes galvanised finish and includes manual / certificate, safety chain and swivel hook.

## Specifications:

- Safe Working Load: 5000 kg.
- Pocket Size: 185 x 65 mm.
- Pocket Centres: 290 mm.
- Load Centre: 870 mm.
- Horizontal Centre of Gravity: 1295 mm.
- Vertical Centre of Gravity: 125 mm.
- Unit Weight: 170 kg.
- Manufactured strictly in accordance with AS 2359.1