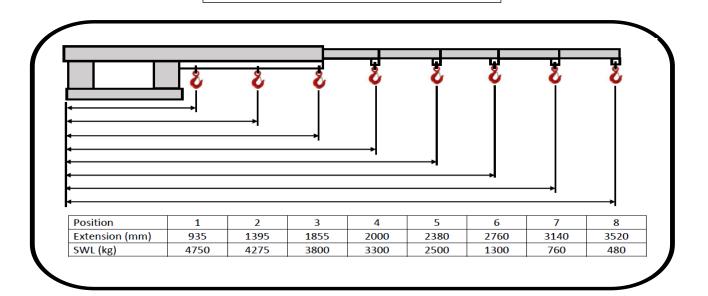

## Long Jib 5000 kg FJA-19-502

This 5000 kg compact long jib is designed as an affordable general-purpose jib and is great for maneuvering in confined space. It has a 3.5 m reach when fully extended, allowing for long reach lifts. Simply slide onto the forks and secure to the forklift with the safety chain. This comes galvanised finish and includes manual / certificate, safety chain and swivel hook.