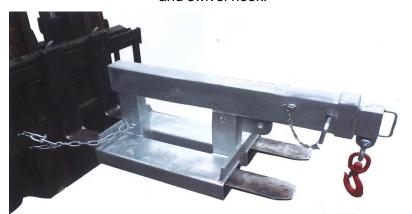

## Short Jib 5000 kg FJA-19-502

This 5000 kg compact short jib has a 1.96 m reach when fully extended and an overall length of 1.30 m when retracted. This makes it ideal for maneuvering loads in confined spaces. The jib is secured to the forklift with the safety chain. This comes galvanised finish and includes a manual / certification, safety chain and swivel hook.