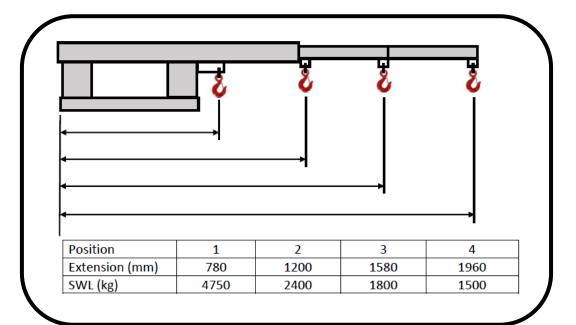

## Short Jib 5000 kg FJA-19-502

This 5000 kg compact short jib has a 1.96 m reach when fully extended and an overall length of 1.30 m when retracted. This makes it ideal for maneuvering loads in confined spaces. The jib is secured to the forklift with the safety chain. This comes galvanised finish and includes a manual / certification, safety chain and swivel hook.

## **Specifications:**

- Safe Working Load: 5000 kg.
- Pocket Size: 185 x 75 mm.
- Pocket Centres: 275 mm.
- Load Centre: 780 mm.
- Horizontal Centre of Gravity: 700 mm.
- Vertical Centre of Gravity: 165 mm.
- Unit Weight: 130 kg.
- Manufactured strictly in accordance with AS 2359.1