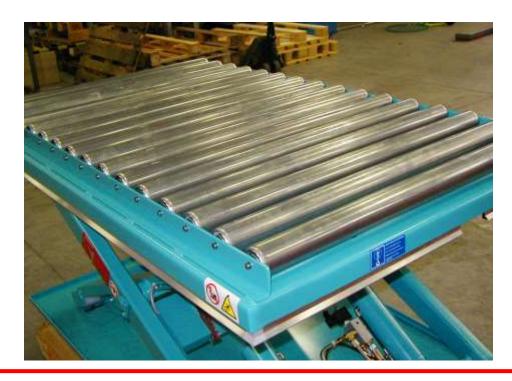

## **Gravity Roller Conveyor**

It allows easy load transfers and connections with internal transport conveyors. We recommend to always informing about goods length and weight for a correct dimensioning of the conveyors.