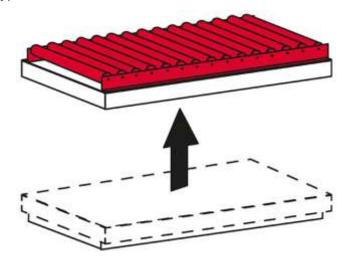

## **Gravity Roller Conveyor**

It allows easy load transfers and connections with internal transport conveyors. We recommend to always informing about goods length and weight for a correct dimensioning of the conveyors.