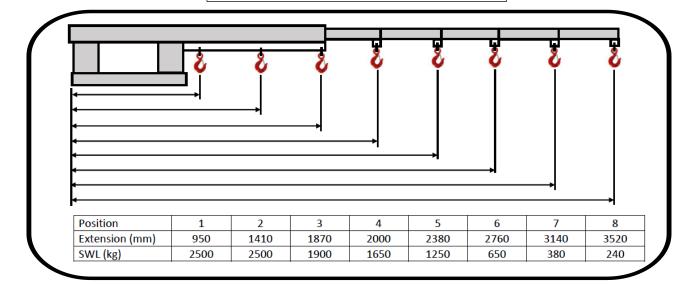

## **Specifications:**

- Safe Working Load: 2500 kg.
- Pocket Size: 135 x 60 mm.
- Pocket Centres: 275 mm.
- Load Centre: 950 mm.
- Horizontal Centre of Gravity: 1400 mm.
- Vertical Centre of Gravity: 50 mm.
- Unit Weight: 135 kg.
- Manufactured strictly in accordance with AS 2359.1.