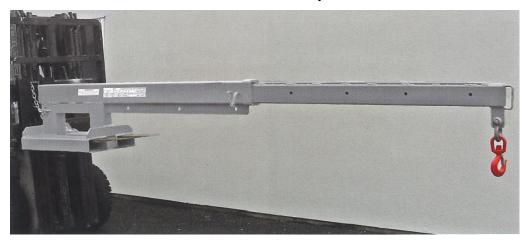

## Long Jib 2500 kg FJA-19-257

This jib is designed as an excellent and essential standby for handling the occasional long / awkward load with a 3.50 m reach when fully extended and closed length of 2.10 m. Simply slide the forks into the fork pockets then secure to the forklift carriage with the safety chain supplied. This comes in a galvanised finish and includes a manual / certificate, safety chain and swivel hook.

## **Specifications:**

- Safe Working Load: 2500 kg.
- Pocket Size: 135 x 60 mm.
- Pocket Centres: 275 mm.
- Load Centre: 950 mm.
- Horizontal Centre of Gravity: 1400 mm.
- Vertical Centre of Gravity: 50 mm.
- Unit Weight: 135 kg.
- Manufactured strictly in accordance with AS 2359.1.