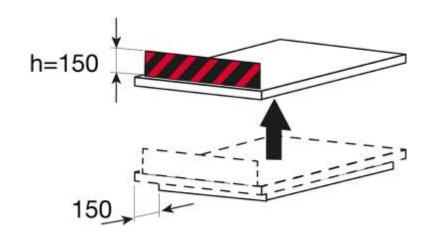

## Hydraulic Roll-Off Automatic

Fitted on request on one or more sides of the top platform. It provides a safety retaining during forklift truck manoeuvring. It automatically raises when the table lifts beyond a "zero" level (for example ground level, loading dock level etc.) and it retracts when the table reaches or goes lower than the "zero" level.

When a forklift, pallet truck, a cart is moving onto the platform it's important to retain the equipment and avoid it to fall in case of excessive movement. It creates a safe zone and block the wheeled machine in case of movement towards the end of the platform.

**Important!** Consider 150 mm clearance between platform and lower frame necessary to fit every roll-off stop.