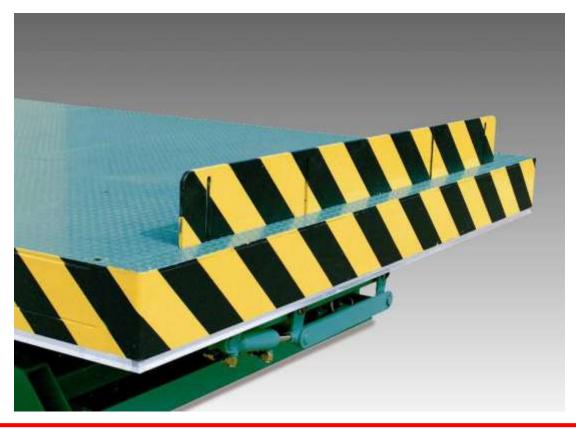

## Hydraulic Roll-Off Automatic

Fitted on request on one or more sides of the top platform. It provides a safety retaining during forklift truck manoeuvring. It automatically raises when the table lifts beyond a "zero" level (for example ground level, loading dock level etc.) and it retracts when the table reaches or goes lower than the "zero" level.

When a forklift, pallet truck, a cart is moving onto the platform it's important to retain the equipment and avoid it to fall in case of excessive movement. It creates a safe zone and block the wheeled machine in case of movement towards the end of the platform.