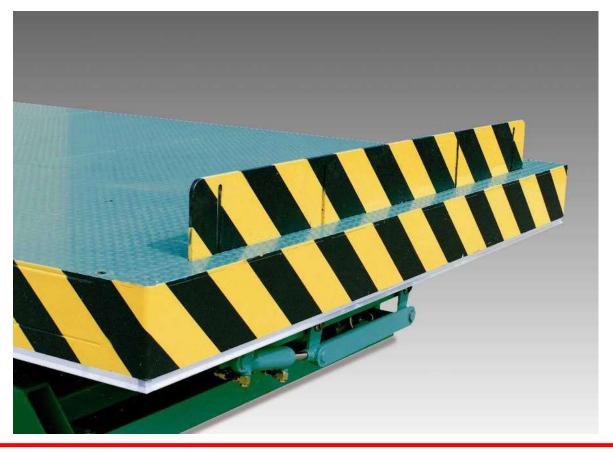

## **Hydraulic Roll-Off Independent**

Fitted on request on one or more sides of the top platform. It provides a safety retaining during forklift truck manoeuvring. It is operated by two additional buttons "dead man" on the push button control box.

When a forklift, pallet truck, a cart is moving onto the platform it's important to retain the equipment and avoid it to fall in case of excessive movement. It creates a safe zone and block the wheeled machine in case of movement towards the end of the platform.