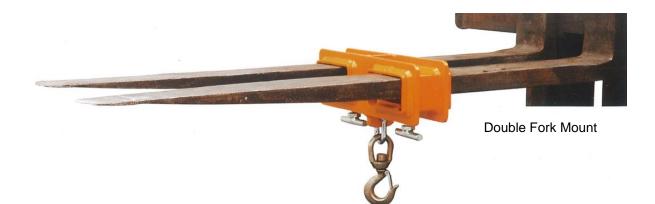

## Fork Hooks 1,000 kg to 5,000 kg

- Converts forklift into a mobile crane.
- Adjustable along the length of the fork.
- Secured to forks with thumb screw.
- Swivel hook includes a safety latch.
- Manufactured strictly in accordance with AS 2359.1.

Single Fork Mount

| Product Code  | Capacity | Max. Fork Section | Net Weight | Single / Double |
|---------------|----------|-------------------|------------|-----------------|
|               | kg       | mm                | kg         |                 |
| FJA 19-R10/1F | 1,000    | 150 x 60          | 8          | Single          |
| FJA 19-R25/1F | 2,500    | 150 x 60          | 9.5        | Single          |
| FJA 19-A10/2F | 1,000    | 140 x 65          | 14         | Double          |
| FJA 19-A25/2F | 2,500    | 150 x 70          | 28         | Double          |
| FJA 19-A50/2F | 5,000    | 190 x 90          | 49         | Double          |