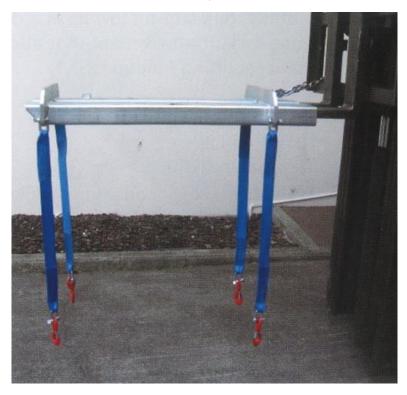

## Battery Removal Jib 2000 kg FJA-19-206

This 2000 kg battery removal jib has been designed for the removal and replacement of battery packs into electric operated forklifts. Supplied with multiple lifting points and four slings with swivel hooks, this unit can be used for both 2-point and 4-point lift battery packs. This comes in a galvanised finish and includes a manual / certificate, safety chain and swivel hooks.

## **Specifications:**

- Safe Working Load: 2000 kg.
- Pocket Size: 165 x 65 mm.
- Pocket Centres: 255 mm.
- Load Centre: 654 mm.
- Horizontal Centre of Gravity: 616 mm.
- Vertical Centre of Gravity: 43 mm.
- Unit Weight: 64 kg.
- Manufactured strictly in accordance with AS 2359.1.