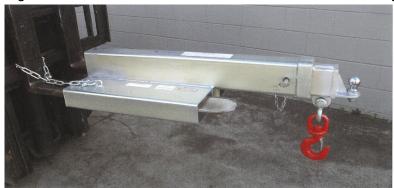

## Tow Ball Jib 4500 kg FJA-19-710

This short tow ball jib attachment is designed to give increased lift height as the jib's profile is low. This is a general-purpose jib able to maneuver in confined spaces, with a1.90 m reach when fully extended. Being fitted with a tow ball also enables you to easily move trailers around the yard. Simply drive your forks through the fork pockets and secure the safety chain to the carriage. This jib's overall length when closed is 1.25 m. This comes in a galvanised finish and includes a manual / certificate, safety chain and swivel hook.