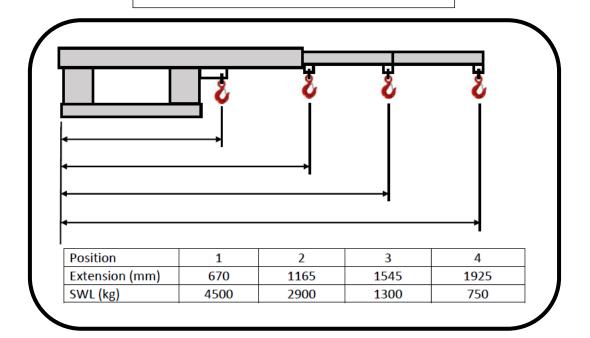

## Specifications:

- Safe Working Load of Hook: 4,500 kg.
- Safe Working Load of Tow Ball: 2000 kg.
- Pocket Size: 185 x 65 mm.
- Pocket Centres: 290 mm.
- Load Centre: 670 mm.
- Horizontal Centre of Gravity: 735 mm.
- Vertical Centre of Gravity: 120 mm.
- Unit Weight: 120 kg.
- Manufactured strictly in accordance with AS 2359.1.