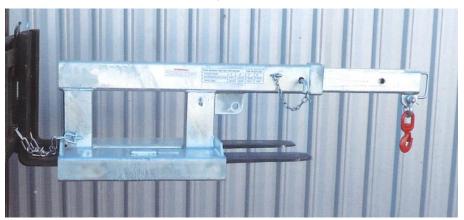

## Short Jib 2500 kg FJA-19-252

The 2500 kg short jib is designed as an affordable general-purpose jib compact enough to be able to maneuver in confined spaces. This slip-on attachment is held to the forklift with a safety chain. The fully extended reach is 1.96 m and the closed length is 1.30 m. This comes in a galvanised finish and includes a manual / certificate, safety chain and swivel hook.

## **Specifications:**

- Safe Working Load: 2500 kg.
- Pocket Size: 135 x 60 mm.
- Pocket Centres: 275 mm.
- Load Centre: 790 mm.
- Horizontal Centre of Gravity: 630 mm.
- Vertical Centre of Gravity: 135 mm.
- Unit Weight: 100 kg.
- Manufactured strictly in accordance with AS 2359.1.