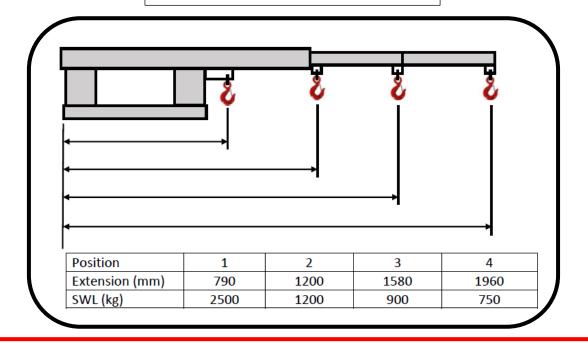

## **Specifications:**

- Safe Working Load: 2500 kg.
- Pocket Size: 135 x 60 mm.
- Pocket Centres: 275 mm.
- Load Centre: 790 mm.
- Horizontal Centre of Gravity: 630 mm.
- Vertical Centre of Gravity: 135 mm.
- Unit Weight: 100 kg.
- Manufactured strictly in accordance with AS 2359.1.