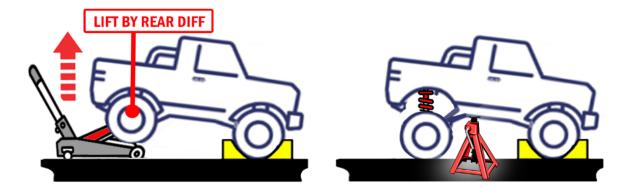

## Step 2:

Place a jack under the rear differential and lift the truck high enough that jack stands can be placed under the frame rails so that the rear suspension can hang freely without touching the ground.

Alternatively, you can lift the truck off of the hitch until the rear tires come off the ground, then support the vehicle with stands. **DO NOT work under an unsupported vehicle.** 

**480-718-9800** | INFO@FOUTZMOTORSPORTS.COM | **MESA, ARIZONA** @FoutzMotorsports **WWW.FOUTZMOTORSPORTS.COM** #FoutzMotorsports