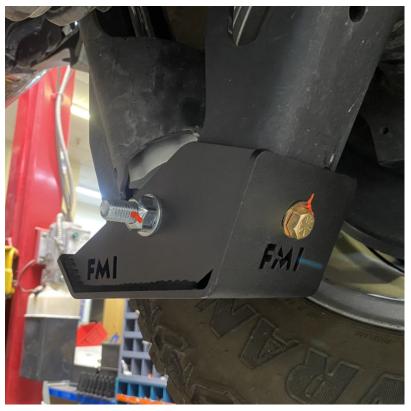

## Step 4:

Hold the shock skid over the lower shock mount, instal the lower shock bolt to hold the skid onto the mount, and then hold the skid flush to the back side of the shock mount. Next install the supplied 3/8" bolt, washers and nylock nut through the slotted hole on the shock mount and tighten. Install

the bolt from the outside of the shock

skid inward, so that the nut is on the inside of the lower shock mount.