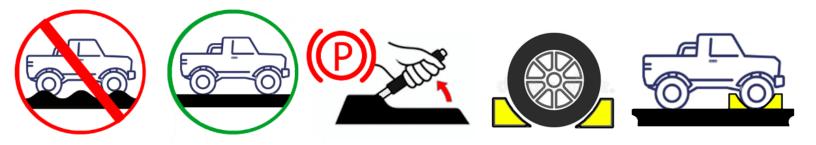

## Step 1:

Park vehicle on level ground, set the parking brake. Block the front tires front and rear so the truck can't roll.