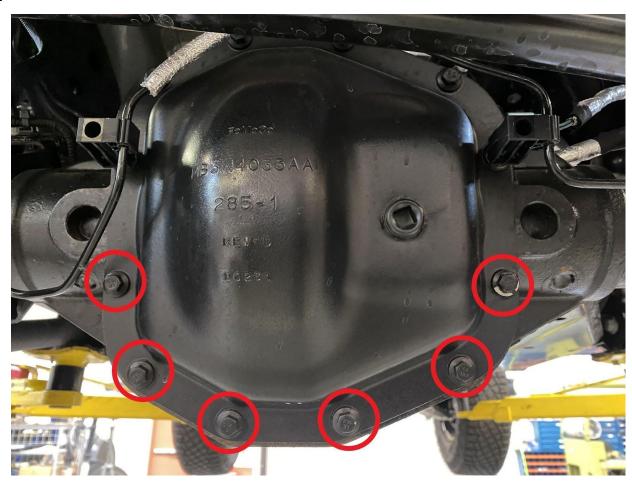

### Step 1:

Remove (6) lower differential cover bolts. Care should be taken to not disturb the cover, which could result in breaking the gasket seal.

This product can be installed without replacement of the differential seal, if care is taken.