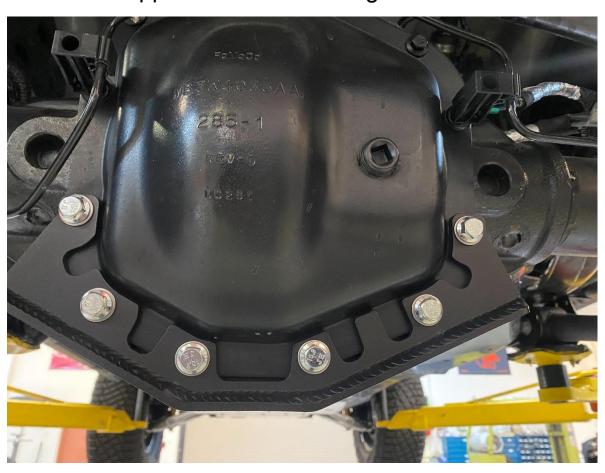

### Step 1:

Hold your Foutz Differential Skid Plate up to your factory differential cover, and install supplied M8 bolts and tighten.

 Ram TRX or Raptor & Bronco with Ford Performance Cover: It is required to have spacer washers between the diff skid and the cover. Use supplied M8 bolts and tighten.

### Step 2:

Place pinion support strap across the front side of the differential skid plate (closest to the driveshaft), and install supplied 7/16"bolts with nuts and washers.

Due to casting variations, the holes in the differential skid plate and the pinion support strap, are oversized to allow for some adjustment to ensure the best fit.