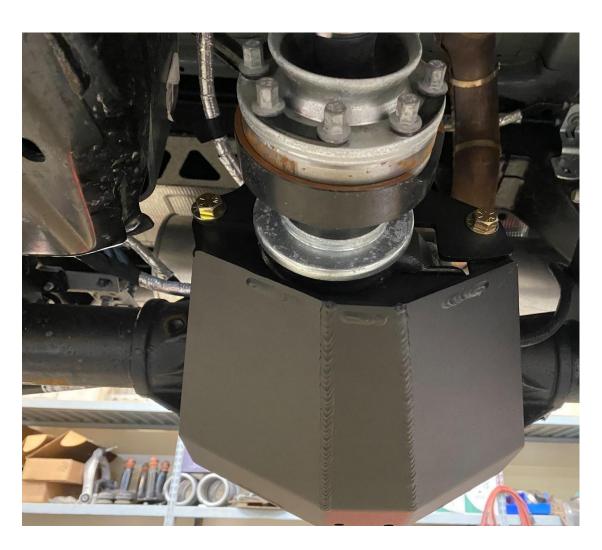

#### **INSTALLATION**

### Step 1:

Hold your Foutz Differential Skid Plate up to your factory differential cover, and install supplied M8 bolts and tighten.

 Ram TRX or Raptor & Bronco with Ford Performance Cover: It is required to have spacer washers between the diff skid and the cover. Use supplied M8 bolts and tighten.