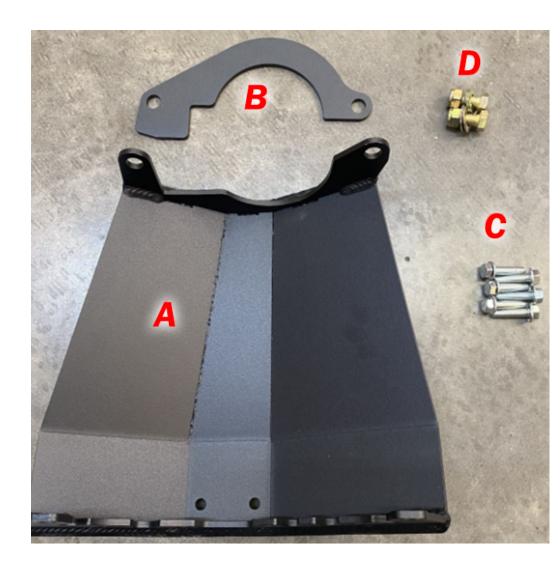

#### **INCLUDED IN KIT**

- A. (1) DifferentialSkid Plate
- B. (1) Pinion Support Strap
- **C.** (6) M8-1.25 x 25 flange head bolt
- **D.** (1) 7/16-14 x 1" Bolt w/ nyloc nut and washers
- **E.** (6) Powder Coated spacers for use with Ford Performance Differential cover **ONLY** (not pictured)