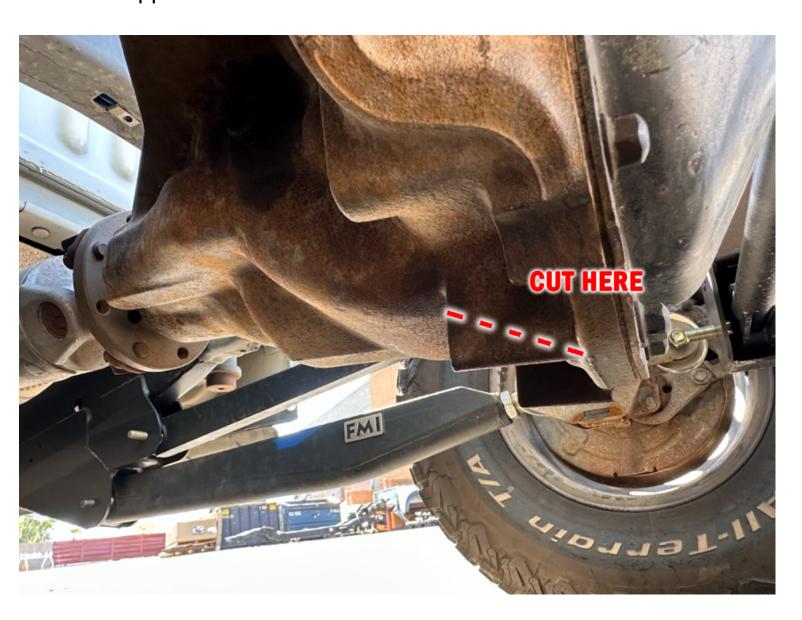

## Step 1 (cont.)

• 2019 + Raptor

You will need to cut the two fins on the bottom of the differential, use supplied diff cover bolts

**NSTALL** RAPTOR | BRONCO | BRONCO RAPTOR | TRX