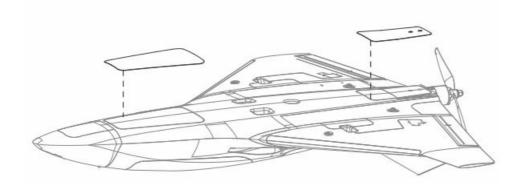

You can add the nose of your choice using the provided screw.

You will fix the motor seat with the 2 provided screws. Be sure is aligned and firmly tighten.

Once you placed all your FPV gear, be sure both hatches fit flushed against the fuse.