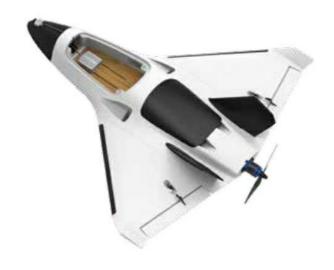

# User Guide Thank you for supporting us buying a ZOHD Alpha Strike

Mount the main wings with the provided thumbscrews. Don't forget to place the main spar first.

The vertical fins are removable and can be fixed by the 2 provided thumbscrews.

You can add the nose of your choice using the provided screw.

You will fix the motor seat with the 2 provided screws. Be sure is aligned and firmly tighten.

Once you placed all your FPV gear, be sure both hatches fit flushed against the fuse.

Attach the Teflon skin protection for landings according to the figure.

Empty weight (PNP): 441g

Min. recommended speed: 25-33km/h

Max. Speed (with default power combo): 185+km/h Cruise speed (with default power combo): 86km/h @ 5A