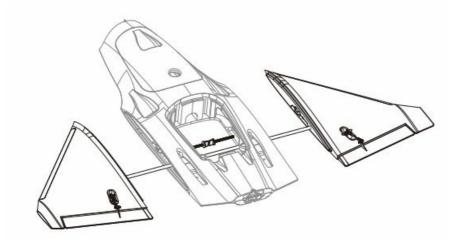

# User Guide Thank you for supporting us buying a ZOHD Alpha Strike

Mount the main wings with the provided thumbscrews. Don't forget to place the main spar first.

The vertical fins are removable and can be fixed by the 2 provided thumbscrews.