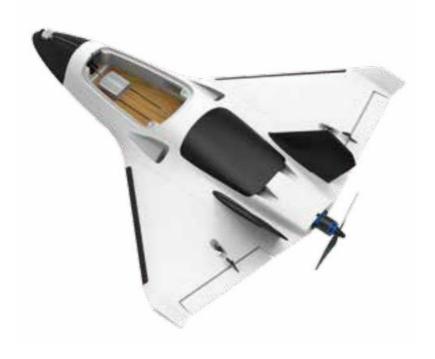

# User Guide Thank you for supporting us buying a ZOHD Alpha Strike

Mount the main wings with the provided thumbscrews. Don't forget to place the main spar first.

The vertical fins are removable and can be fixed by the 2 provided thumbscrews.

You can add the nose of your choice using the provided screw.

You will fix the motor seat with the 2 provided screws. Be sure is aligned and firmly tighten.

Once you placed all your FPV gear, be sure both hatches fit flushed against the fuse.

Attach the Teflon skin protection for landings according to the figure.

Empty weight (PNP): 441g

Min. recommended speed: 25-33km/h

Max. Speed (with default power combo): 185+km/h Cruise speed (with default power combo): 86km/h @ 5A