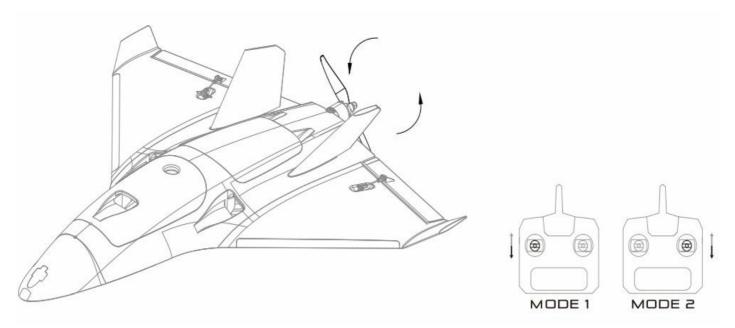

# User Guide Thank you for supporting us buying a ZOHD Alpha Strike

Mount the main wings with the provided thumbscrews. Don't forget to place the main spar first.

The vertical fins are removable and can be fixed by the 2 provided thumbscrews.

You can add the nose of your choice using the provided screw.

You will fix the motor seat with the 2 provided screws. Be sure is aligned and firmly tighten.

Once you placed all your FPV gear, be sure both hatches fit flushed against the fuse.