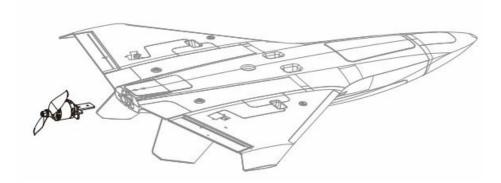

You can add the nose of your choice using the provided screw.

You will fix the motor seat with the 2 provided screws. Be sure is aligned and firmly tighten.

Once you placed all your FPV gear, be sure both hatches fit flushed against the fuse.