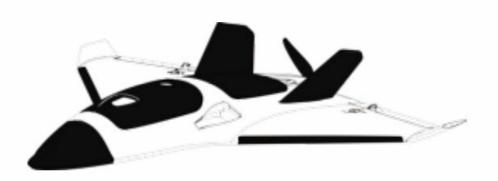

# User Guide Thank you for supporting us buying a ZOHD Alpha Strike

Mount the main wings with the provided thumbscrews. Don't forget to place the main spar first.

The vertical fins are removable and can be fixed by the 2 provided thumbscrews.

You can add the nose of your choice using the provided screw.

You will fix the motor seat with the 2 provided screws. Be sure is aligned and firmly tighten.

Once you placed all your FPV gear, be sure both hatches fit flushed against the fuse.

Attach the Teflon skin protection for landings according to the figure.

Empty weight (PNP): 441g

Min. recommended speed: 25-33km/h

Max. Speed (with default power combo): 185+km/h Cruise speed (with default power combo): 86km/h @ 5A