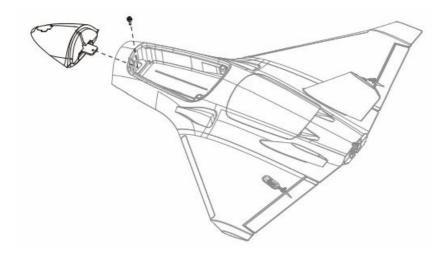

You can add the nose of your choice using the provided screw.

You will fix the motor seat with the 2 provided screws. Be sure is aligned and firmly tighten.

Once you placed all your FPV gear, be sure both hatches fit flushed against the fuse.