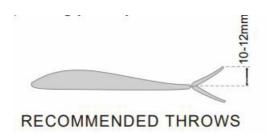

Max Speed tested without structural failure: 192km/h with no structural damage or twist on elevons

Max recommended takeoff weight: 900 grams (with default power combo)

Reflex on elevons: 3mm at level

Recommended max. Throws: 10-12mm depending on your style Recommended expo for manual: 55-75 depending