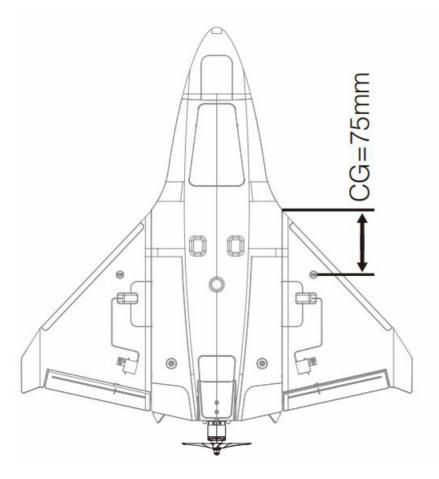

your style/skills

This model requires experience to setup and fly. It's by no means designed for beginners. If you're starting in the hobby, please check some of our other products that will be more suitable for beginners. This is a powerful unit considering the size and weight and will require you to have strong orientation abilities, specially flying line of sight. We also recommend you to fly this unit with stabilization (flight controller) unless you're extremely skilled with the sticks. Finally consider adding lead weights to achieve a perfect CG balance. Enjoy!