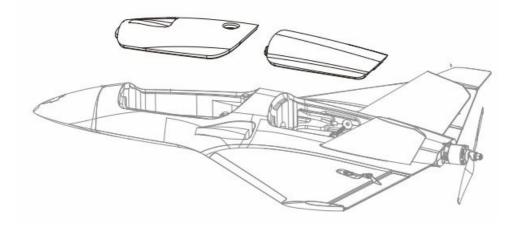

You can add the nose of your choice using the provided screw.

You will fix the motor seat with the 2 provided screws. Be sure is aligned and firmly tighten.

Once you placed all your FPV gear, be sure both hatches fit flushed against the fuse.