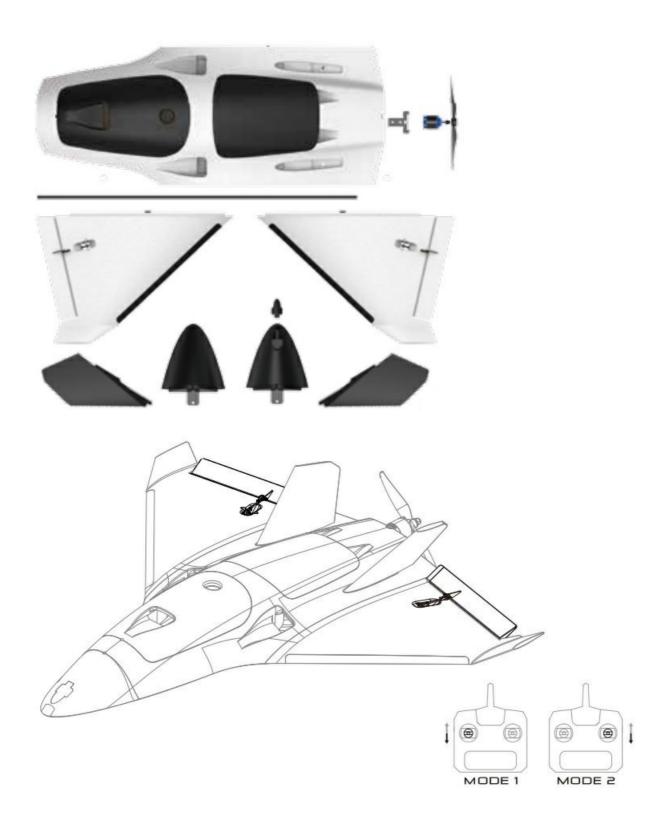

# User Guide Thank you for supporting us buying a ZOHD Alpha Strike

Mount the main wings with the provided thumbscrews. Don't forget to place the main spar first.

The vertical fins are removable and can be fixed by the 2 provided thumbscrews.

You can add the nose of your choice using the provided screw.

You will fix the motor seat with the 2 provided screws. Be sure is aligned and firmly tighten.

Once you placed all your FPV gear, be sure both hatches fit flushed against the fuse.