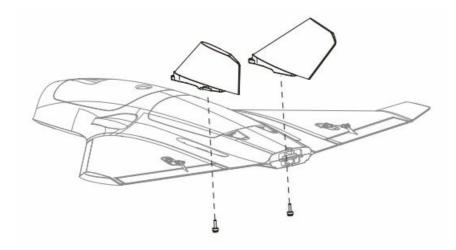

# User Guide Thank you for supporting us buying a ZOHD Alpha Strike

Mount the main wings with the provided thumbscrews. Don't forget to place the main spar first.

The vertical fins are removable and can be fixed by the 2 provided thumbscrews.