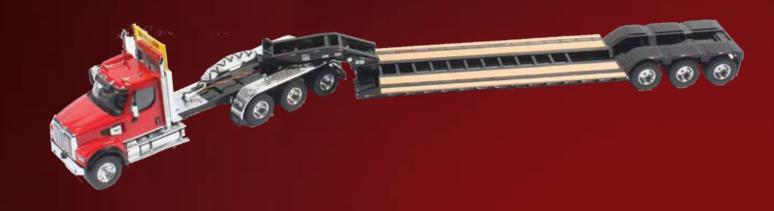

## WESTERN STAR ALL NEW SFFA TRIDEM HEAVY-HAUL TRACTOR WITH LOWBOY TRAILER

WIRELESS 2.4GHZ

DIGITAL PROPORTIONAL FORWARD, BACKWARD, TURN LEFT, TURN RIGHT

REALISTIC SOUND

FUNCTIONAL HEADLIGHTS, TURN-SIGNAL LIGHTS, BRAKE LIGHT, BACK LIGHT

AUTHENTIC SCALE MODEL

5th WHEEL KING PIN LOCK/UNLOCK

WESTERN STAR ®, emblems, logos, and body designs are trademarks of Daimler Trucks North America LLC and are used under license by Yu Lee Company Limited.