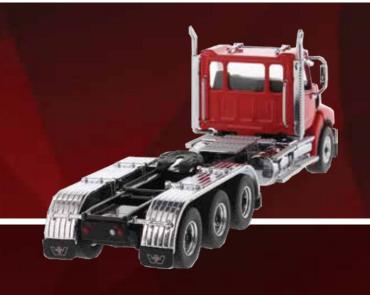

## WESTERN STAR ALL NEW SFFA TRIDEM HEAVY-HAUL TRACTOR WITH LOWBOY TRAILER

WIRELESS 2.4GHZ

DIGITAL PROPORTIONAL FORWARD, BACKWARD, TURN LEFT, TURN RIGHT

REALISTIC SOUND

FUNCTIONAL HEADLIGHTS, TURN-SIGNAL LIGHTS, BRAKE LIGHT, BACK LIGHT

AUTHENTIC SCALE MODEL

5th WHEEL KING PIN LOCK/UNLOCK

WESTERN STAR ®, emblems, logos, and body designs are trademarks of Daimler Trucks North America LLC and are used under license by Yu Lee Company Limited.