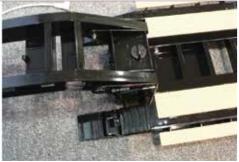

**Connect to the Tractor** 

| Frequency                              | 2.4GHz                            |
|----------------------------------------|-----------------------------------|
| Maximum number of users/machines       | 12                                |
| Controller Working Range               | 25m/82ft                          |
| Max.speed(km/h)                        | 10 km/h                           |
| Scale                                  | 1: 16                             |
| Max_play time                          | 30m hþaded)60m hunbaded)          |
| Charging time                          | 210 min.                          |
| Charger                                | INPUT 5V~1-2A OUTPUT 4.2v 800mAx2 |
| Rechargeable Battery                   | 1x7.4V2000mAh                     |
| Controller Battery                     | AA size x 2                       |
| Product Weight(tractor,exclude battery | ) 4.55kg/10.03lbs                 |
| L load capacity                        | max5kg/11lbs                      |