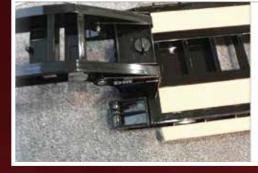

**Connect to the Tractor** 

| Frequency                              | 2.4GHz                            |
|----------------------------------------|-----------------------------------|
| Maximum number of users/machines       | 12                                |
| Controller Working Range               | 25m/82ft                          |
| Max.speed(km/h)                        | 10 km/h                           |
| Scale                                  | 1: 16                             |
| Max_play time                          | 30m hþaded)60m hunbaded)          |
| Charging time                          | 210 min.                          |
| Charger                                | INPUT 5V~1-2A OUTPUT 4.2v 800mAx2 |
| Rechargeable Battery                   | 1x7.4V2000mAh                     |
| Controller Battery                     | AA size x 2                       |
| Product Weight(tractor,exclude battery | ) 4.55kg/10.03lbs                 |
| L load capacity                        | max5kg/11lbs                      |