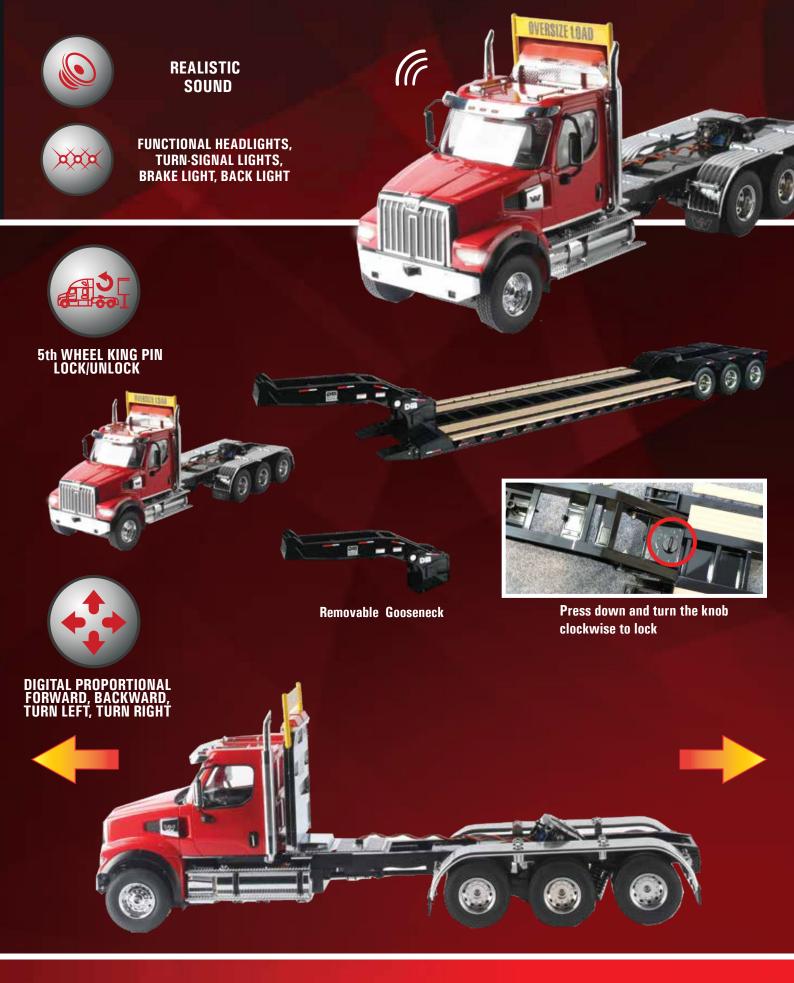

## WESTERN STAR ALL NEW SFFA TRIDEM HEAVY-HAUL TRACTOR WITH LOWBOY TRAILER

WIRELESS 2.4GHZ

DIGITAL PROPORTIONAL FORWARD, BACKWARD, TURN LEFT, TURN RIGHT

REALISTIC SOUND

FUNCTIONAL HEADLIGHTS, TURN-SIGNAL LIGHTS, BRAKE LIGHT, BACK LIGHT

AUTHENTIC SCALE MODEL

5th WHEEL KING PIN LOCK/UNLOCK

WESTERN STAR ®, emblems, logos, and body designs are trademarks of Daimler Trucks North America LLC and are used under license by Yu Lee Company Limited.