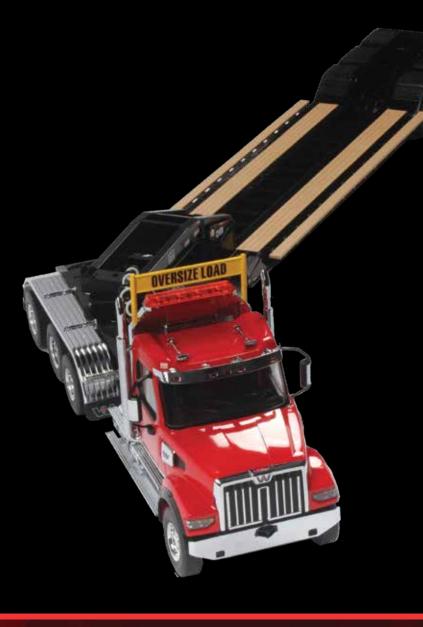

## WESTERN STAR ALL NEW SFFA TRIDEM HEAVY-HAUL TRACTOR WITH LOWBOY TRAILER

WIRELESS 2.4GHZ

DIGITAL PROPORTIONAL FORWARD, BACKWARD, TURN LEFT, TURN RIGHT

REALISTIC SOUND

FUNCTIONAL HEADLIGHTS, TURN-SIGNAL LIGHTS, BRAKE LIGHT, BACK LIGHT