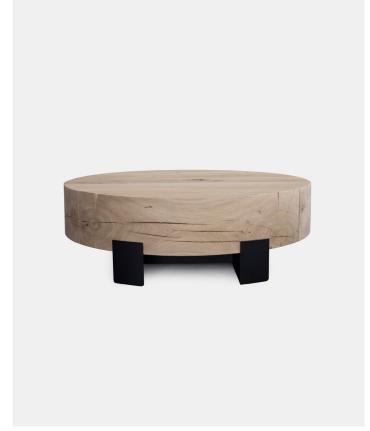

## BEAM

PRODUCT NAME

**BEAM Coffee Table** Round

BRAND

Van Rossum

DESIGNER

Marlieke van Rossum

CATEGORY

Coffee Table INDOOR

DIMENSIONS

H: 28cm, Ø 91cm

MATERIAL

Solid French Oak, Steel

FINISHES

Silver Grey Oak

Migdnight Black Brushed Oak

## Additional Info

Beam thickness is about 18.2 x 18.2 cm.

The natural character of the wood is allowed to show through, so not all knots and cracks will be

The steel feet are protected by a powder coating, available in 4 finishes: matt black, black sable, anthracite and deep bronze. At an additional cost, the feet can be finished in any RAL colour.