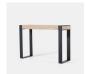

## BEAM

PRODUCT NAME

**BEAM Coffee Table** Round

BRAND

Van Rossum

DESIGNER

Marlieke van Rossum

CATEGORY

Coffee Table INDOOR

DIMENSIONS

H: 28cm, Ø 91cm

MATERIAL

Solid French Oak, Steel

FINISHES

Silver Grey Oak

Migdnight Black Brushed Oak

## Additional Info

Beam thickness is about 18.2 x 18.2 cm.

The natural character of the wood is allowed to show through, so not all knots and cracks will be

The steel feet are protected by a powder coating, available in 4 finishes: matt black, black sable, anthracite and deep bronze. At an additional cost, the feet can be finished in any RAL colour.