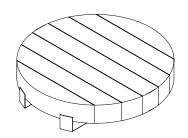

Coffee Table INDOOR

DIMENSIONS

H: 28cm, Ø 91cm

MATERIAL

Solid French Oak, Steel

FINISHES

Silver Grey Oak

Migdnight Black Brushed Oak

## Additional Info

Beam thickness is about 18.2 x 18.2 cm.

The natural character of the wood is allowed to show through, so not all knots and cracks will be

The steel feet are protected by a powder coating, available in 4 finishes: matt black, black sable, anthracite and deep bronze. At an additional cost, the feet can be finished in any RAL colour.