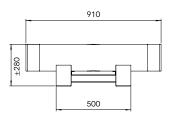

Coffee Table INDOOR

DIMENSIONS

H: 28cm, Ø 91cm

MATERIAL

Solid French Oak, Steel

FINISHES

Silver Grey Oak

Migdnight Black Brushed Oak