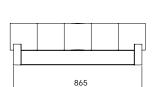

Coffee Table INDOOR

DIMENSIONS

H: 28cm, Ø 91cm

MATERIAL

Solid French Oak, Steel

FINISHES

Silver Grey Oak

Migdnight Black Brushed Oak