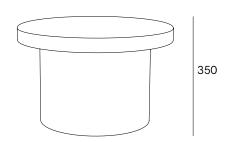

## Alwa Three

M

PRODUCT NAME

Alwa Three

DIMENSIONS

Alwa Three - H: 44cm, Ø38cm

Alwa Three Big - H: 35cm, Ø56cm

MATERIAL