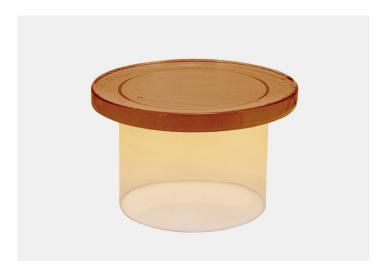

## Alwa Three

M

PRODUCT NAME

Alwa Three

DIMENSIONS

Alwa Three - H: 44cm, Ø38cm

Alwa Three Big - H: 35cm, Ø56cm

MATERIAL

BRAND Pulpo

Casted Glass, Powder Coated Steel

DESIGNER

Sebastian Herkner

CATEGORY

Side & Coffee Table INDOOR

e An

GENERAL LEAD TIME

## Additional Info

Each piece is created from transparent or coloured cast glass. Bubbles, streaks and other variations in size and colour are part of the production process, and not defects of the design or production.