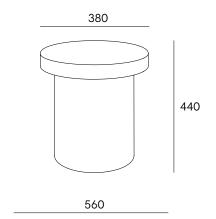

## Alwa Three

M

PRODUCT NAME

Alwa Three

DIMENSIONS

Alwa Three - H: 44cm, Ø38cm

Alwa Three Big - H: 35cm, Ø56cm

MATERIAL