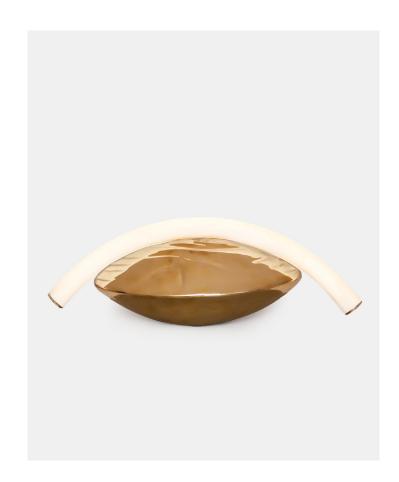

## Underlay I

PRODUCT NAME DIMENSIONS

Underlay I H: 17.7cm, Base L: 25.4cm

BRAND

MATERIAL Paul Matter Brass, Blown Glass

DESIGNER

FINISHES Mirror Cast Brass with Blown Glass

Paul Matter