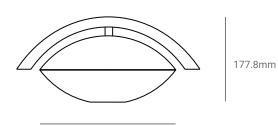

## Underlay I

PRODUCT NAME DIMENSIONS

Underlay I H: 17.7cm, Base L: 25.4cm

BRAND

MATERIAL Paul Matter Brass, Blown Glass

DESIGNER

FINISHES Mirror Cast Brass with Blown Glass

Paul Matter