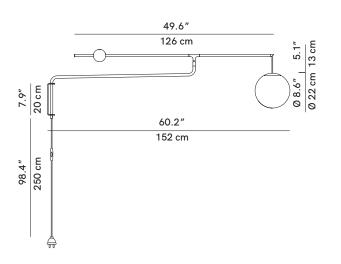

## Malamata

PRODUCT NAME

Malamata

BRAND

Luceplan

DESIGNER

Shulab

CATEGORY Wall Lamp INDOOR DIMENSIONS L: 152cm

## Additional Info

The wall version is equipped with two articuleted arms which, exploiting the counterweight movement, give great flexibility in the diffuser placement.

Light source not included.

MONOLOGUE