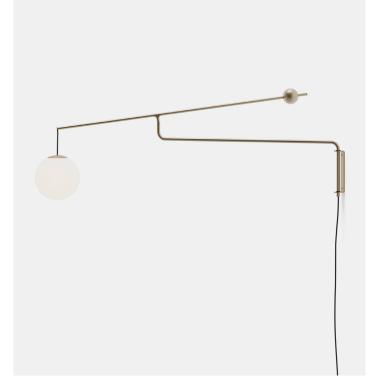

## Malamata

PRODUCT NAME

Malamata

BRAND

Luceplan

DESIGNER

Shulab

CATEGORY Wall Lamp INDOOR DIMENSIONS L: 152cm

## Additional Info

The wall version is equipped with two articuleted arms which, exploiting the counterweight movement, give great flexibility in the diffuser placement.

Light source not included.

MONOLOGUE