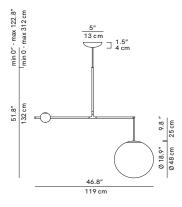

## Malamata

PRODUCT NAME

Malamata

BRAND

Luceplan

DESIGNER

Shulab

CATEGORY Suspension INDOOR DIMENSIONS B01S22 - L: 106cm, H: 86cm B01S48 - L: 119cm, H: 132cm MATERIAL Steel, Blown Glass

CERTIFICATIONS CE Certified

min 0 - max 302 cm min 0" - max 119 " 5<sup>∞</sup> 13 cm 1.5″ 4 cm 33.8" 86 cm <u>Ø 8.6" | 5.1</u>" <u>Ø 22 cm 13 cm</u> 41.7 106 cn