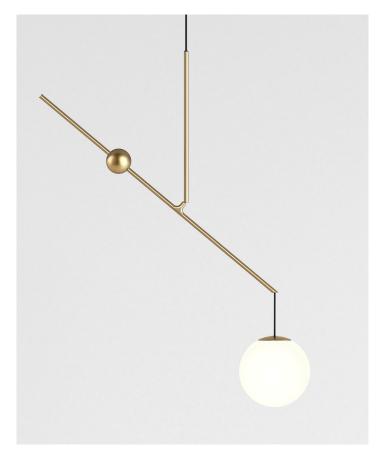

## Malamata

PRODUCT NAME

Malamata

BRAND

Luceplan

DESIGNER

Shulab

CATEGORY Suspension INDOOR DIMENSIONS B01S22 - L: 106cm, H: 86cm B01S48 - L: 119cm, H: 132cm MATERIAL Steel, Blown Glass

## Additional Info

The light can be adjusted thanks to a sphere counterweight. Pushing the button on top of the sphere, a sping is released and the counterweight is free to slide on the steam, allowing to change the diffuser position up and down.