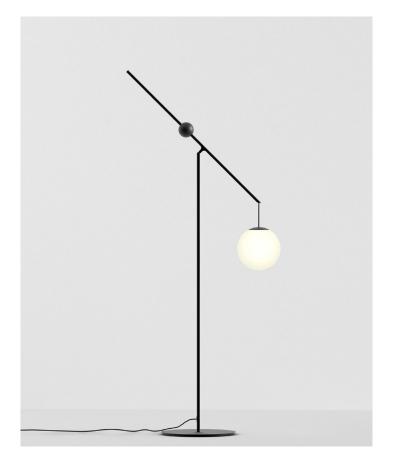

## Malamata

| PRODUCT NAI | ME |
|-------------|----|

Malamata

BRAND

Luceplan

DESIGNER

Shulab

CATEGORY Floor Lamp INDOOR DIMENSIONS H: 150cm, L: 96cm

CERTIFICATIONS CE Certified

The lamp assumes different positions through use of a counterweight, pushing the button on top of the sphere, a sping is released and the counterweight is free to slide on the steam, allowing to change the diffuser position up and down.