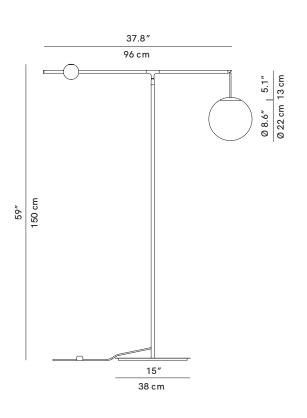

## Malamata

| PRODUCT NAI | ME |
|-------------|----|

Malamata

BRAND

Luceplan

DESIGNER

Shulab

CATEGORY Floor Lamp INDOOR DIMENSIONS H: 150cm, L: 96cm

MATERIAI Steel, Blown Glass

FINISHES Matt Black / Brushed Brass

LIGHT SOURCE & VOLTAGE LED Bulb E14 Max Ø 40 mm CONTROL Dimmer on Board

GENERAL LEAD TIME 6 to 8 weeks

CUSTOMISABLE No

PACKING DIMENSIONS N/A

CERTIFICATIONS CE Certified

The lamp assumes different positions through use of a counterweight, pushing the button on top of the sphere, a sping is released and the counterweight is free to slide on the steam, allowing to change the diffuser position up and down.