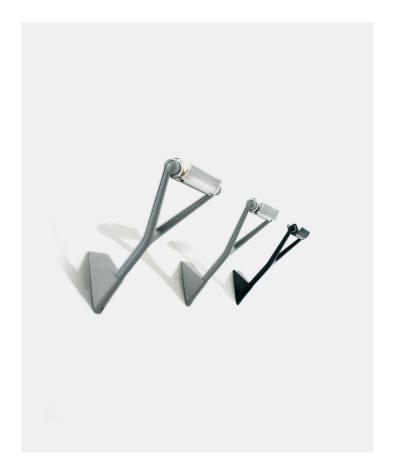

## Lola

PRODUCT NAME

Lola

BRAND

Luceplan

DESIGNER

Alberto Meda / Paolo Rizzatto

CATEGORY

Wall Lamp INDOOR

DIMENSIONS

H: 25cm, L: 18cm, D: 25cm

MATERIAL

Aluminium, Rynite, Microperforated Metal, Anti-UV Pyrex Protection

glass

FINISHES

Aluminium / Black

LIGHT SOURCE & VOLTAGE

LED Dimmable R7s - Ø Max 22mm

EEL: A++/A+/A

EEL: C

240W HDG R7s Energy Saver

CONTROL

N/A

GENERAL LEAD TIME

6 to 8 weeks

CUSTOMISABLE

No

PACKING DIMENSIONS

40 x 20 x 10cm (1kg)

CERTIFICATIONS

**CE** Certified

7" 18 cm

## Additional Info

The reflector can be orientated by means of a thin rod on the head.

Light source not included.

MONOLOGUE