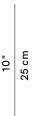

Wall Lamp INDOOR

DIMENSIONS

H: 25cm, L: 18cm, D: 25cm

MATERIAL

Aluminium, Rynite, Microperforated Metal, Anti-UV Pyrex Protection

glass

FINISHES

Aluminium / Black