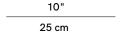

Wall Lamp INDOOR

DIMENSIONS

H: 25cm, L: 18cm, D: 25cm

MATERIAL

Aluminium, Rynite, Microperforated Metal, Anti-UV Pyrex Protection

glass

FINISHES

Aluminium / Black