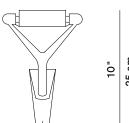

Wall Lamp INDOOR

DIMENSIONS

H: 25cm, L: 18cm, D: 25cm

MATERIAL

Aluminium, Rynite, Microperforated Metal, Anti-UV Pyrex Protection

glass

FINISHES

Aluminium / Black

6 to 8 weeks

CUSTOMISABLE

No

PACKING DIMENSIONS

40 x 20 x 10cm (1kg)

CERTIFICATIONS

**CE** Certified

7" 18 cm