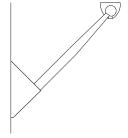

## Additional Info

The reflector can be orientated by means of a thin rod on the head.

Light source not included.

MONOLOGUE