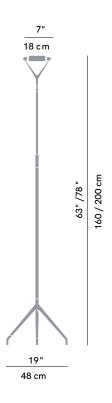

## Lola

PRODUCT NAME

DIMENSIONS

H: 200cm, L: 48cm Lola

BRAND

Aluminium, Rynite, Microperforated Metal, Anti-UV Pyrex Protection Luceplan

glass

MATERIAL