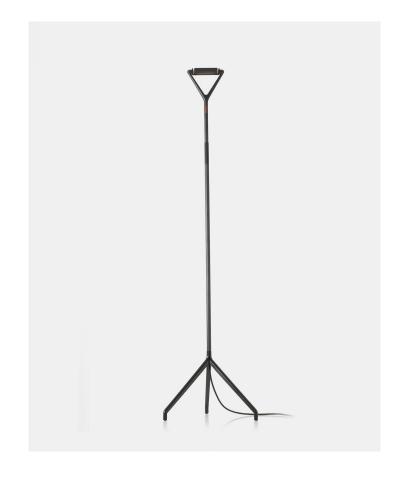

## Additional Info

The lightness of the shape and materials, allows this lamp to be moved freely and handly. The intense and functional halogen light may be adjusted in height by means of the telescopic stem. The reflector can be directed through the use of a rod and emits diffused or direct lighting at will.