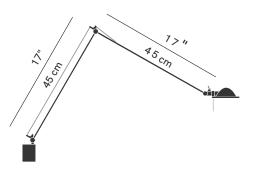

# DESIGNER

Alberto Meda / Paolo Rizzao CATEGORY Wall Lamp INDOOR

H: 45cm, L: 45cm / H: 30cm, L: 30cm MATERIAI Diecast Aluminium, Reinforced Nylon, Rynite Head Parabolic Reflector in Metal or Pressed Glass FINISHES Structure - Aluminium / Black Reflector - Satin White / Rose / Yellow / Sage Green / Alu / Black / Brass LIGHT SOURCE & VOLTAGE 10W-12V, HSGST GY6.35 LED 2W G4 3000K, Max 12.6 x 36 mm 220-240 V ~ 50/60 Hz