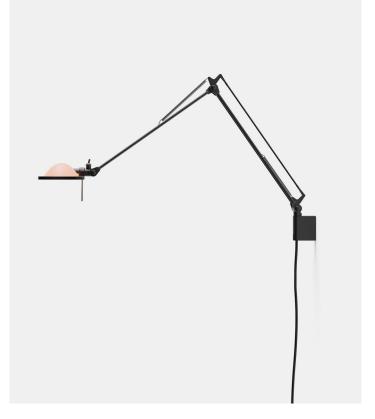

# DESIGNER

Alberto Meda / Paolo Rizzao CATEGORY Wall Lamp INDOOR

H: 45cm, L: 45cm / H: 30cm, L: 30cm MATERIAI Diecast Aluminium, Reinforced Nylon, Rynite Head Parabolic Reflector in Metal or Pressed Glass FINISHES Structure - Aluminium / Black Reflector - Satin White / Rose / Yellow / Sage Green / Alu / Black / Brass LIGHT SOURCE & VOLTAGE 10W-12V, HSGST GY6.35 LED 2W G4 3000K, Max 12.6 x 36 mm 220-240 V ~ 50/60 Hz

### Additional Info

The fluidity of the arm joints and the  $360^{\circ}$  rotary movement of the head allow the light to be direed with minimum obruion and maximum manageability. The refleor, made of pressed glass or aluminium, emits a concentrated beam of light that focuses aention.