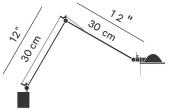

# DESIGNER

Alberto Meda / Paolo Rizzao CATEGORY Wall Lamp INDOOR

H: 45cm, L: 45cm / H: 30cm, L: 30cm MATERIAI Diecast Aluminium, Reinforced Nylon, Rynite Head Parabolic Reflector in Metal or Pressed Glass FINISHES Structure - Aluminium / Black Reflector - Satin White / Rose / Yellow / Sage Green / Alu / Black / Brass LIGHT SOURCE & VOLTAGE 10W-12V, HSGST GY6.35 LED 2W G4 3000K, Max 12.6 x 36 mm 220-240 V ~ 50/60 Hz